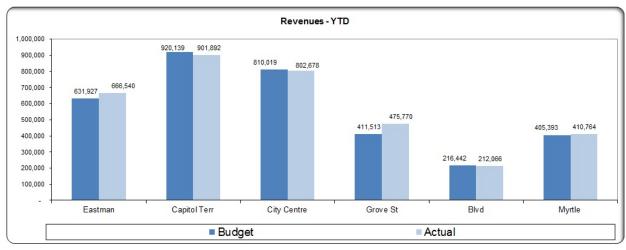

nt slide presentation and notes from those meetings will soon be circulated and posted on the Parking Website. Much of the desired date from the Request for Information has been accumulated and is currently being analyzed.

# **Rebranding Parking System**

This project will be initiated in July or August. We are exploring co-branding our garages with the City's on-street system. Once initiated, the project should be completed within three months.

# **Downtown Transportation Plan**

On July 7th John, Matt & Max participated in 3/4 day Transportation Action Plan session at City Hall. CCDC will continue to be an active participant in the development of this plan, scheduled to be completed by the end of calendar 2015.



CCDC Parking Results by Garage Budget v Actual - Current Month & YTD







CCDC System-wide Parking Operations Comparisons with Prior Year and Budget







CCDC System-wide Parking Results Tickets Pulled, Permits Sold, and Average Length of Stay by Month - Prior Years v Current Year Actual







# Finance Team: Ross Borden, Mary Watson, Joey Chen, Pam Sheldon, Kevin Martin & Peggy Breski

# **Ada County Courthouse Complex Bond Payoff**

At the first available opportunity and seven years prior to maturity, Ada County is ready to pay off all outstanding Series 2005 lease revenue bonds and associated expenses then purchase the courthouse building and associated parking garage from the Agency. The transaction will consist of paying off the outstanding bonds and modifying the associated real estate agreements. The nominal FY15 Principal amount is \$35.4 million.