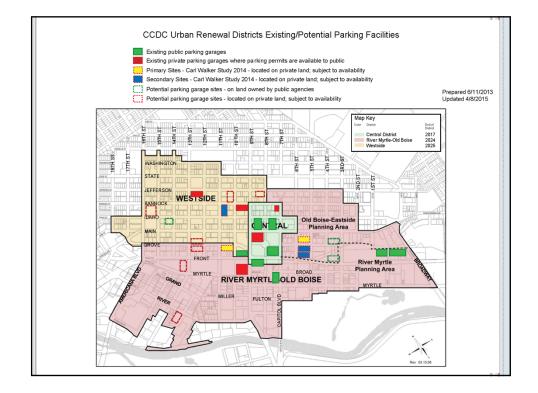

|  |
| 2. Capitol Terrace                          | \$100                   | \$135                     |      |                   |  |
| 3. City Centre                              | \$100                   | \$135                     | \$70 |                   |  |
| 4. Grove Street                             | \$100                   |                           | \$85 |                   |  |
| 5. Boulevard                                | \$100                   | \$135                     |      | \$62              |  |
| 6. Myrtle Street                            | \$100                   | \$110                     | \$70 |                   |  |
| OST RECENT RATE INC<br>0% INCREASE = \$3.00 |                         |                           |      |                   |  |