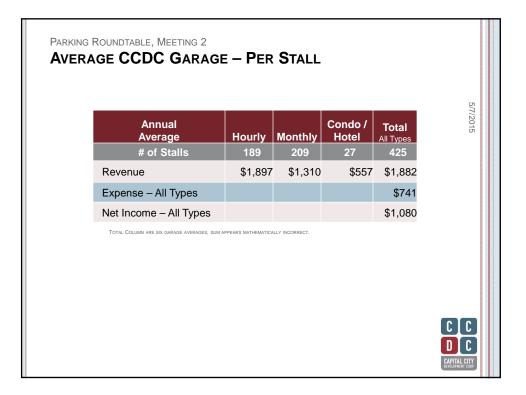

| Annual                    | Hourly   | Monthly | Condo /<br>Hotel | Total    |  |
|---------------------------|----------|---------|------------------|----------|--|
| # of Stalls               | 189      | 209     | 27               | 425      |  |
| Total Revenue             | \$738K   | \$287K  | \$54K            | \$1.1M   |  |
| Minus 1st Hour Free       | (\$346K) |         |                  | (\$346K) |  |
| Net Revenue               | \$392K   | \$287K  | \$54K            | \$785K   |  |
| Expense – Operator        |          |         |                  | (\$309K) |  |
| Net Income                |          |         |                  | \$476K   |  |
|                           |          |         |                  |          |  |
| Debt service              |          |         |                  | \$1.2M   |  |
| Net Income / Debt Service |          |         |                  | 40%      |  |
| - No 1st Hour Free        |          |         |                  | 65%      |  |
|                           |          |         |                  |          |  |