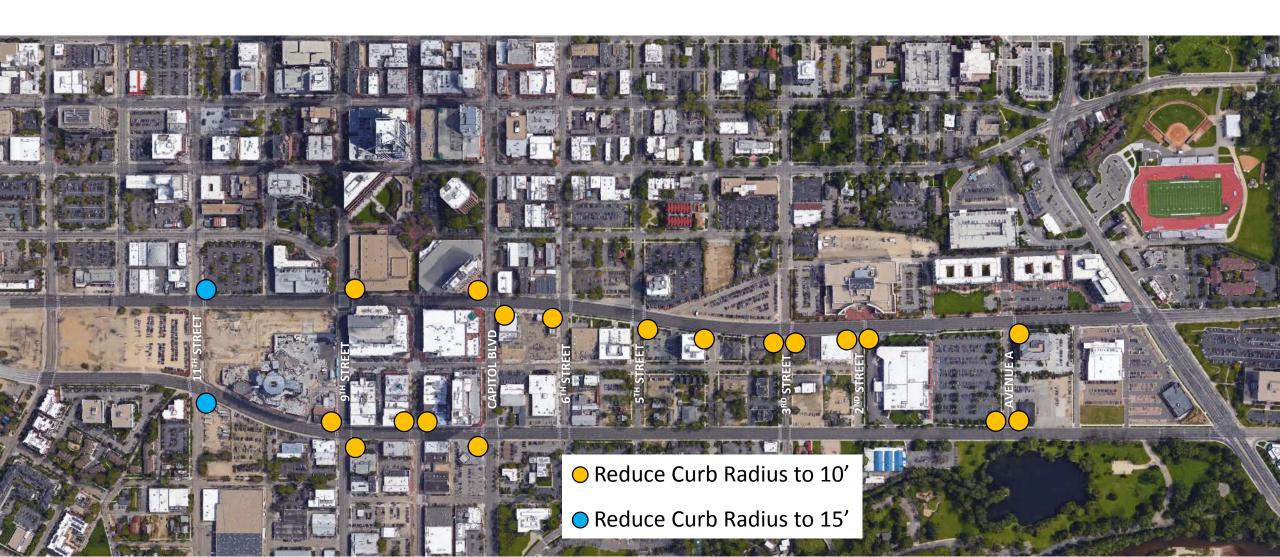

# Resolution 1490 Approving Front & Myrtle Cooperative Agreement with ITD

#### Reduced Corner Radii



### Reduced Corner Radii







## Signal Conduit

- Install Conduit
- Conduit Installed by CCDC



## Myrtle/11<sup>th</sup>/Pioneer Pathway



## **Close Unused Driveways**



### Suggested Motion

I move to adopt Resolution 1490 approving the cooperative agreement with Idaho Transportation Department to implement near term improvements identified by the Front & Myrtle Alternatives Analysis during its US20 resurfacing project in 2017, and authorizing the Agency's Executive Director to execute the agreement.