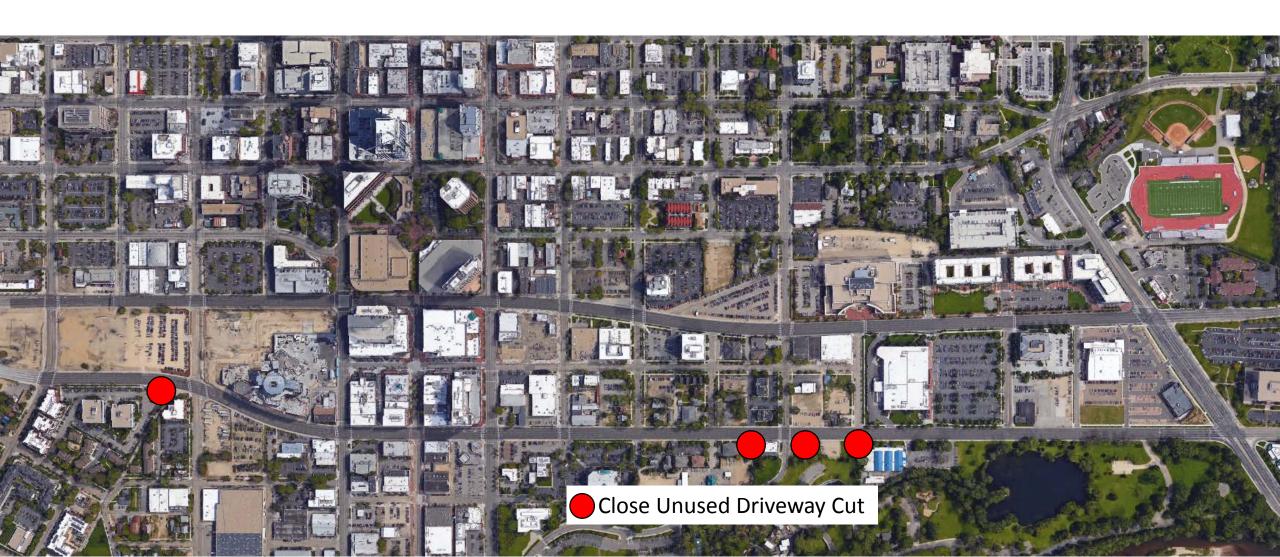

# Resolution 1490 Approving Front & Myrtle Cooperative Agreement with ITD

#### Reduced Corner Radii



### Reduced Corner Radii







## Signal Conduit

- Install Conduit
- Conduit Installed by CCDC



## Myrtle/11<sup>th</sup>/Pioneer Pathway



## **Close Unused Driveways**



### Suggested Motion

I move to adopt Resolution 1490 approving the cooperative agreement with Idaho Transportation Department to implement near term improvements identified by the Front & Myrtle Alternatives Analysis during its US20 resurfacing project in 2017, and authorizing the Agency's Executive Director to execute the agreement.