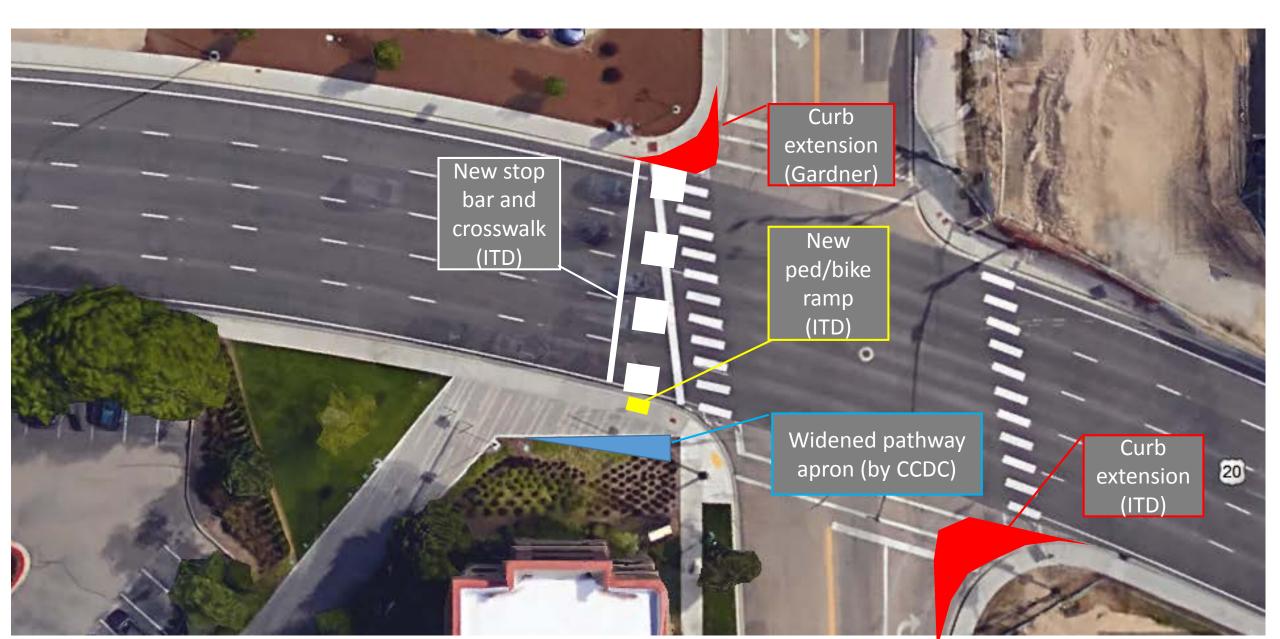

# Resolution 1490 Approving Front & Myrtle Cooperative Agreement with ITD

#### Reduced Corner Radii



### Reduced Corner Radii







## Signal Conduit

- Install Conduit
- Conduit Installed by CCDC



## Myrtle/11<sup>th</sup>/Pioneer Pathway



## **Close Unused Driveways**



### Suggested Motion

I move to adopt Resolution 1490 approving the cooperative agreement with Idaho Transportation Department to implement near term improvements identified by the Front & Myrtle Alternatives Analysis during its US20 resurfacing project in 2017, and authorizing the Agency's Executive Director to execute the agreement.