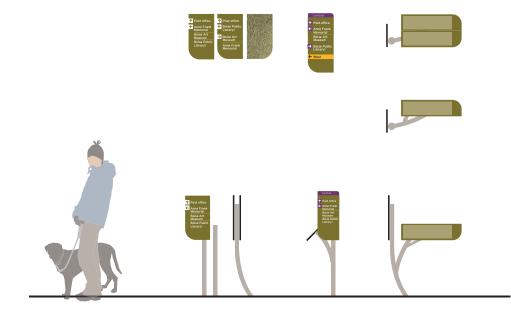

#### AGENDA

| l.   | CALL TO              | ORDER                                                                                                                                                                                | .Chairman Hale  |
|------|----------------------|--------------------------------------------------------------------------------------------------------------------------------------------------------------------------------------|-----------------|
| II.  | AGENDA               | CHANGES/ADDITIONS                                                                                                                                                                    | .Chairman Hale  |
| III. | CONSEN<br>A.         | T AGENDA  Expenses  1. 2 <sup>nd</sup> Quarter Financial Report  2. Approval of Paid Invoice Report – April 2015                                                                     |                 |
|      | В.                   | Minutes and Reports  1. Approval of Meeting Minutes from April 13, 2015  2. Approval of Work Session Minutes from April 27, 2015  3. Approval of Meeting Minutes from April 27, 2015 |                 |
| IV.  | ACTION I             |                                                                                                                                                                                      |                 |
|      | A.                   | CONSIDER: Ada County Assessor's Annual Report (10 minutes)                                                                                                                           | .Bob McQuade    |
|      | В                    | CONSIDER: Approval of Wayfinding System Final Design & Color Group (10 mi                                                                                                            |                 |
|      | C.                   | CONSIDER: Resolution No. 1388 awarding contract for 2015 Waterproofing Pro<br>Terrace Parking Garage (5 minutes)                                                                     |                 |
| V. I | INFORMA <sup>*</sup> | TION/DISCUSSION ITEMS                                                                                                                                                                |                 |
|      | A.                   | 1401 & 1413 W. Idaho Street RFQ/P Review                                                                                                                                             | ellan Rodriguez |
|      | B.                   | Parking Work Plan                                                                                                                                                                    | Max Clark       |
|      | C.                   | Grove Plaza 2.0 Brick Engraving Program                                                                                                                                              | .Doug Woodruff  |
|      | D.                   | Operations Report.                                                                                                                                                                   | John Brunelle   |
| for  |                      | <b>VE SESSION</b> Communicate with legal counsel to discuss the legal ramifications a igation or controversies not yet being litigated but imminently likely to be litigated         |                 |