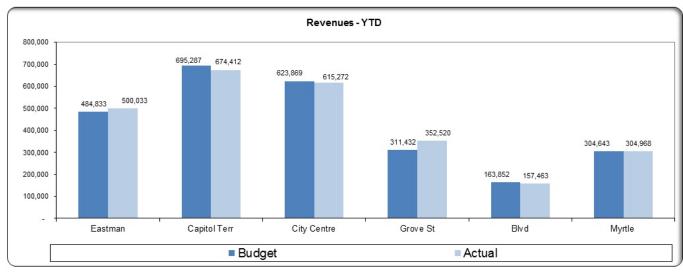

#### Capital City Development Corp ACH & Cash Disbursements Report For the Period 4/1/15 through 4/30/15