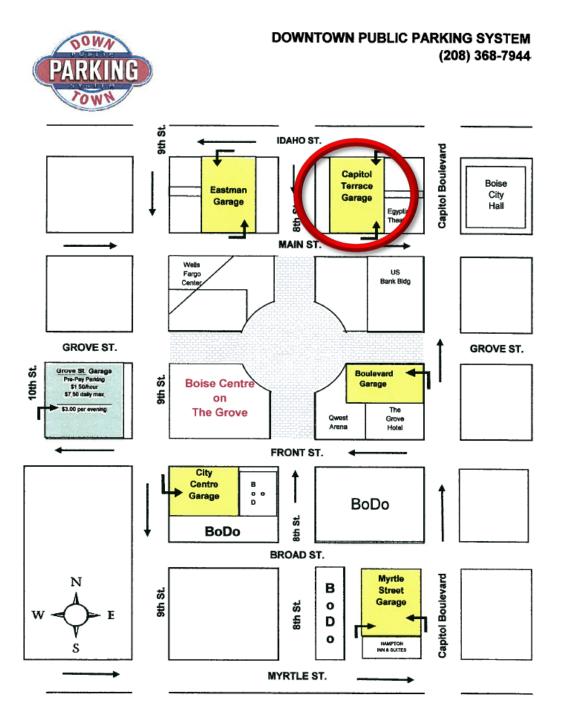

#### AGENDA

| l.   | CALL TO              | ORDER                                                                                                                                                                                | .Chairman Hale  |
|------|----------------------|--------------------------------------------------------------------------------------------------------------------------------------------------------------------------------------|-----------------|
| II.  | AGENDA               | CHANGES/ADDITIONS                                                                                                                                                                    | .Chairman Hale  |
| III. | CONSEN<br>A.         | T AGENDA  Expenses  1. 2 <sup>nd</sup> Quarter Financial Report  2. Approval of Paid Invoice Report – April 2015                                                                     |                 |
|      | В.                   | Minutes and Reports  1. Approval of Meeting Minutes from April 13, 2015  2. Approval of Work Session Minutes from April 27, 2015  3. Approval of Meeting Minutes from April 27, 2015 |                 |
| IV.  | ACTION I             |                                                                                                                                                                                      |                 |
|      | A.                   | CONSIDER: Ada County Assessor's Annual Report (10 minutes)                                                                                                                           | .Bob McQuade    |
|      | В                    | CONSIDER: Approval of Wayfinding System Final Design & Color Group (10 mi                                                                                                            |                 |
|      | C.                   | CONSIDER: Resolution No. 1388 awarding contract for 2015 Waterproofing Pro<br>Terrace Parking Garage (5 minutes)                                                                     |                 |
| V. I | INFORMA <sup>*</sup> | TION/DISCUSSION ITEMS                                                                                                                                                                |                 |
|      | A.                   | 1401 & 1413 W. Idaho Street RFQ/P Review                                                                                                                                             | ellan Rodriguez |
|      | B.                   | Parking Work Plan                                                                                                                                                                    | Max Clark       |
|      | C.                   | Grove Plaza 2.0 Brick Engraving Program                                                                                                                                              | .Doug Woodruff  |
|      | D.                   | Operations Report.                                                                                                                                                                   | John Brunelle   |
| for  |                      | <b>VE SESSION</b> Communicate with legal counsel to discuss the legal ramifications a igation or controversies not yet being litigated but imminently likely to be litigated         |                 |