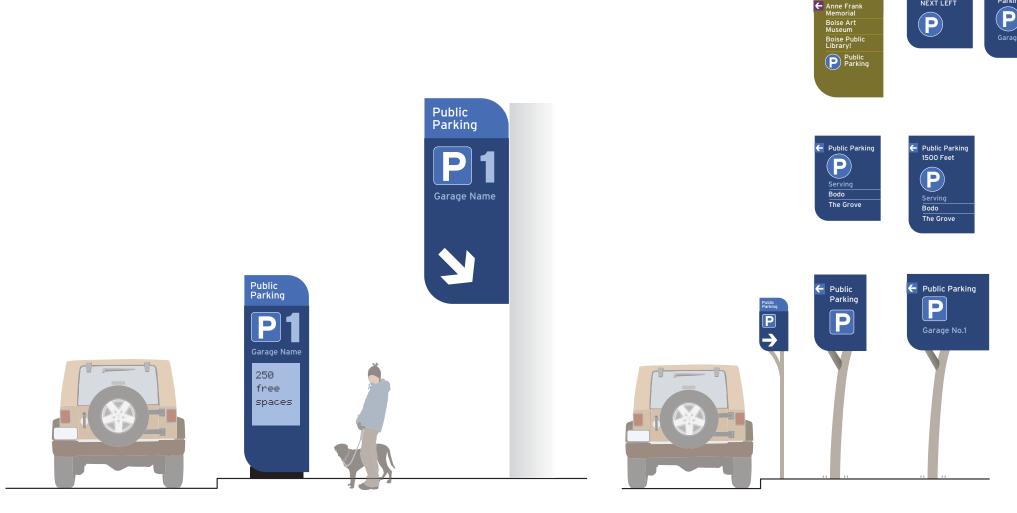

#### AGENDA

| l.   | CALL TO              | ORDER                                                                                                                                                                                | .Chairman Hale  |
|------|----------------------|--------------------------------------------------------------------------------------------------------------------------------------------------------------------------------------|-----------------|
| II.  | AGENDA               | CHANGES/ADDITIONS                                                                                                                                                                    | .Chairman Hale  |
| III. | CONSEN<br>A.         | T AGENDA  Expenses  1. 2 <sup>nd</sup> Quarter Financial Report  2. Approval of Paid Invoice Report – April 2015                                                                     |                 |
|      | В.                   | Minutes and Reports  1. Approval of Meeting Minutes from April 13, 2015  2. Approval of Work Session Minutes from April 27, 2015  3. Approval of Meeting Minutes from April 27, 2015 |                 |
| IV.  | ACTION I             |                                                                                                                                                                                      |                 |
|      | A.                   | CONSIDER: Ada County Assessor's Annual Report (10 minutes)                                                                                                                           | .Bob McQuade    |
|      | В                    | CONSIDER: Approval of Wayfinding System Final Design & Color Group (10 mi                                                                                                            |                 |
|      | C.                   | CONSIDER: Resolution No. 1388 awarding contract for 2015 Waterproofing Pro<br>Terrace Parking Garage (5 minutes)                                                                     |                 |
| V. I | INFORMA <sup>*</sup> | TION/DISCUSSION ITEMS                                                                                                                                                                |                 |
|      | A.                   | 1401 & 1413 W. Idaho Street RFQ/P Review                                                                                                                                             | ellan Rodriguez |
|      | B.                   | Parking Work Plan                                                                                                                                                                    | Max Clark       |
|      | C.                   | Grove Plaza 2.0 Brick Engraving Program                                                                                                                                              | .Doug Woodruff  |
|      | D.                   | Operations Report.                                                                                                                                                                   | John Brunelle   |
| for  |                      | <b>VE SESSION</b> Communicate with legal counsel to discuss the legal ramifications a igation or controversies not yet being litigated but imminently likely to be litigated         |                 |