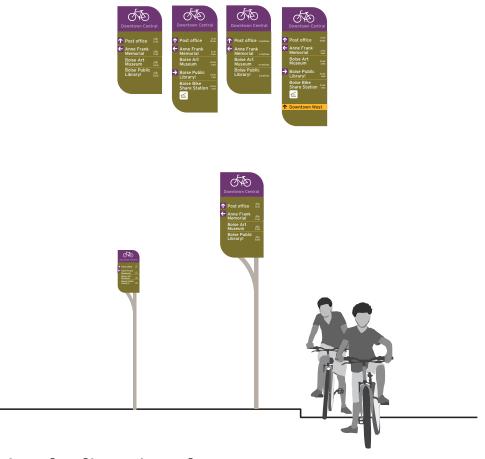

#### AGENDA

| l.   | CALL TO              | ORDER                                                                                                                                                                                | .Chairman Hale  |
|------|----------------------|--------------------------------------------------------------------------------------------------------------------------------------------------------------------------------------|-----------------|
| II.  | AGENDA               | CHANGES/ADDITIONS                                                                                                                                                                    | .Chairman Hale  |
| III. | CONSEN<br>A.         | T AGENDA  Expenses  1. 2 <sup>nd</sup> Quarter Financial Report  2. Approval of Paid Invoice Report – April 2015                                                                     |                 |
|      | В.                   | Minutes and Reports  1. Approval of Meeting Minutes from April 13, 2015  2. Approval of Work Session Minutes from April 27, 2015  3. Approval of Meeting Minutes from April 27, 2015 |                 |
| IV.  | ACTION I             |                                                                                                                                                                                      |                 |
|      | A.                   | CONSIDER: Ada County Assessor's Annual Report (10 minutes)                                                                                                                           | .Bob McQuade    |
|      | В                    | CONSIDER: Approval of Wayfinding System Final Design & Color Group (10 mi                                                                                                            |                 |
|      | C.                   | CONSIDER: Resolution No. 1388 awarding contract for 2015 Waterproofing Pro<br>Terrace Parking Garage (5 minutes)                                                                     |                 |
| V. I | INFORMA <sup>*</sup> | TION/DISCUSSION ITEMS                                                                                                                                                                |                 |
|      | A.                   | 1401 & 1413 W. Idaho Street RFQ/P Review                                                                                                                                             | ellan Rodriguez |
|      | B.                   | Parking Work Plan                                                                                                                                                                    | Max Clark       |
|      | C.                   | Grove Plaza 2.0 Brick Engraving Program                                                                                                                                              | .Doug Woodruff  |
|      | D.                   | Operations Report.                                                                                                                                                                   | John Brunelle   |
| for  |                      | <b>VE SESSION</b> Communicate with legal counsel to discuss the legal ramifications a igation or controversies not yet being litigated but imminently likely to be litigated         |                 |