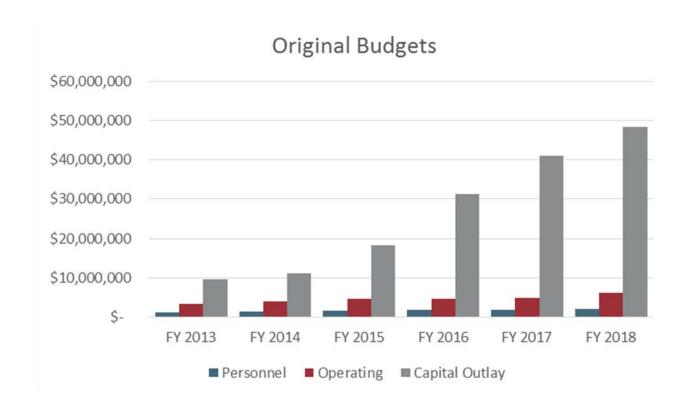

Increment        | 2.6    |
| Parking              | 1.7    |
| Bond Financing       | (3.5)  |
| from Working Capital | 32.0   |
| FY 2018              | \$66.1 |
| Δ                    | \$32.1 |

| EXPENDITURES              |  |
|---------------------------|--|
| FY 2017 Amended           |  |
| *OE                       |  |
| *Debt Service / Contracts |  |
| Capital Projects          |  |
| *Obligated/Designated     |  |
| *Tentative                |  |
| *Parking                  |  |
| *Property Development     |  |
| CIP Subtotal              |  |
| FY 2018                   |  |
| $\Delta$                  |  |

\* See Line-Item detail in Budget document





#### **Big Picture Original & Amended Budgets**





#### +94%

#### -\$22.5M -40%

## FY 2018 Growth in Capital Projects





# FY 2018 Capital Expenses by CIP Class (millions)





#### FY 2019 Without Central District Increment Revenue





# FY 2018

#### Action Requested

- Approve proposed FY 2018 Original Budget 1.
- Advertise Public Hearing at August 29 Special Meeting 2.
  - Exhibit A (page 13)



#### **Suggested Motion**

I move to approve the FY 2018 Original Budget totaling \$66,114,567 and set the time and date of Noon, August 29, 2017, for the statutorily-required public hearing on the Agency's budget for the coming fiscal year.



### End



# **Big Picture**

### **Business Plan**

- Projected / Estimated Revenue & Expenditures
- For each URD
- For each Fiscal Year of URD Term

#### **REVENUE -** projections/estimates

- TIF + Parking
- Growth rate / inflator
- TIF from new development
- Parki