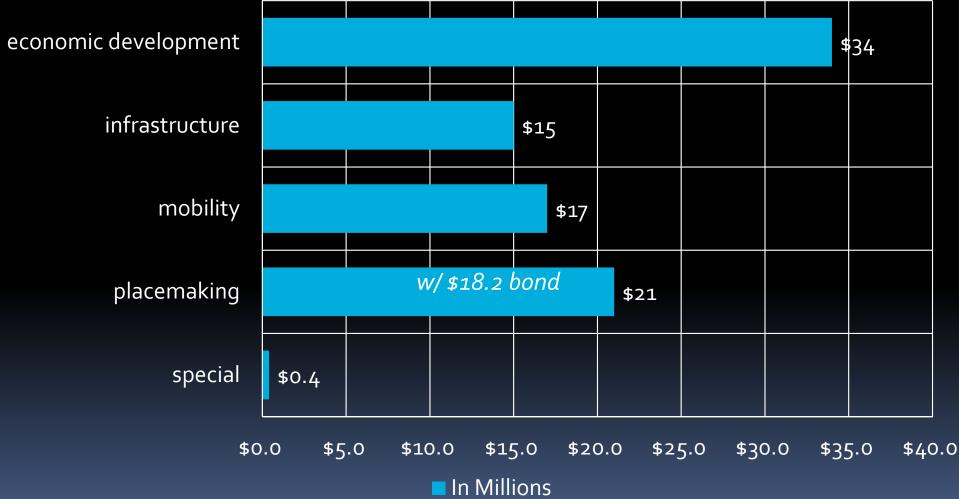

# 5-Year Totals by Type

\$87.7 Improvements

# Proposed Capital Improvement Plan for 2018-2022

\$87,691,400

... catalyzing hundreds of millions of new private inves downtown Boise.