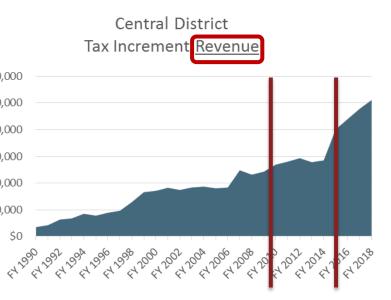

#### Increment <u>Revenue</u> – Central District Only

**DEVELOPMENT CORP** 

#### \$60.7 million cumulative over 30 year Term

#### Average Annual Change +11%