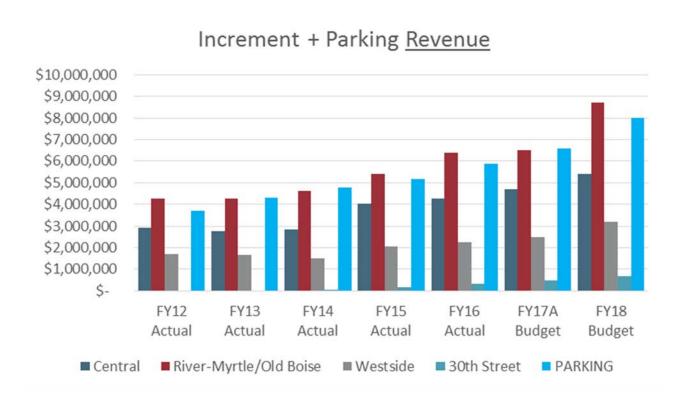

#### Increment Revenue + Gross Parking Revenue

#### Increment Revenue + Gross Parking Revenue

Misc Revenue - Reimbursements - Property Transactions - Grants - Leases - Brick Sales