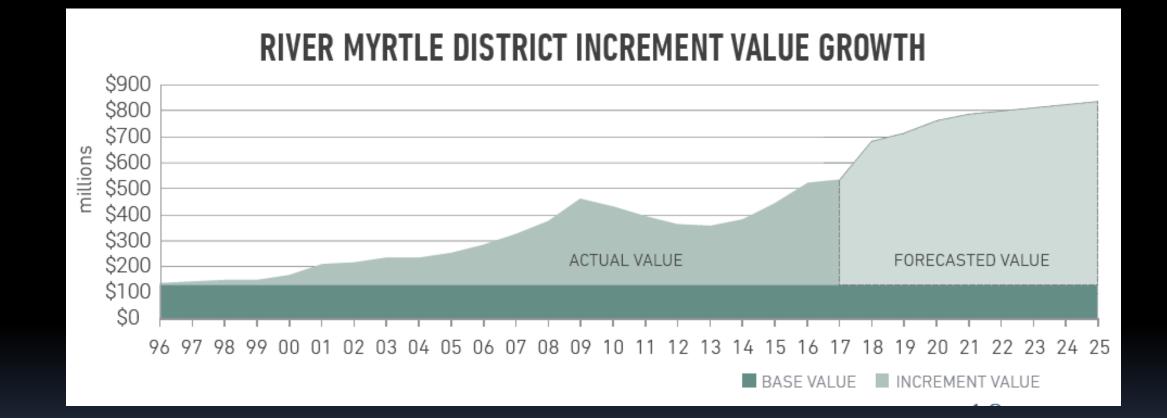

downtown Boise.

#### investment in



- Participation Projects / Development Agreements
- Parking Participation

- Type 1 Participation Project: Streetscape Grant
  - Type 2 Participation Project: General Assistance
- Type 3 Participation Project: Transformative Assistance
- Type 4 Participation Project: Public-Private Coordination
- Type 5 Participation Project: Property Disposition (CCDC Owned)
- Pending 30th Street Area (West End) Developments

#### Streetscape Projects



#### Infrastructure Projects

 2017 2-way Street Conversion (pending ACHD Approval)

 2017 Alley Improvements (utility undergrounding)

 2019 Protected Bike Lanes

 2019 Alley Improvements (utility undergrounding)

 2020 Alley Improvements (utility undergrounding)

#### **CENTRAL DISTRICT INCREMENT VALUE GROWTH**









## FY2018 Bond Proceeds



# FY2017 Included Bonds

**River-Myrtle + Westside District** = \$22.8 Million



# 5-Year Totals by District

\$87.7M Improvements







# 5-Year Totals by Type

\$87.7 Improvements



# CIP Totals by Year



In Millions

# The Grove Plaza



# The New Broad Street



# Structured Parking



# Hospitality







# Downtown Housing





### 5-YEAR CAPITAL IMPROVEMENT PLAN

### FISCALYEARS 2018-2022

Total \$87.7 Million

#### CONSIDER: Proposed FY 2018-2022 Capital Improvement Plan

#### SUGGESTED MOTION:

#### I move to approve the CIP as presented.





## AGENDA

#### V. Information/Discussion Items

A. Operations Report (5 min).....John Brunelle

#### VI. Adjourn



#### **OPERATIONS REPORT**

### John Brunelle CCDC Executive Director





ADJOURN

Thi