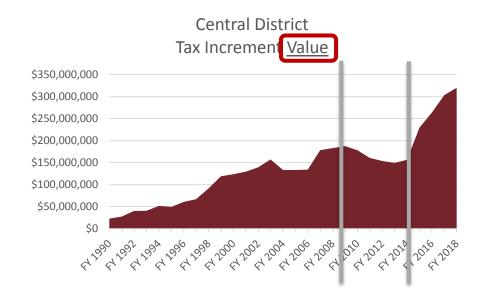

## Big Picture Increment Value – Central District Only

#### Increment Value & Revenue – Central District Only

#### Increment Value & Levy Rate & Revenue – Central District Only