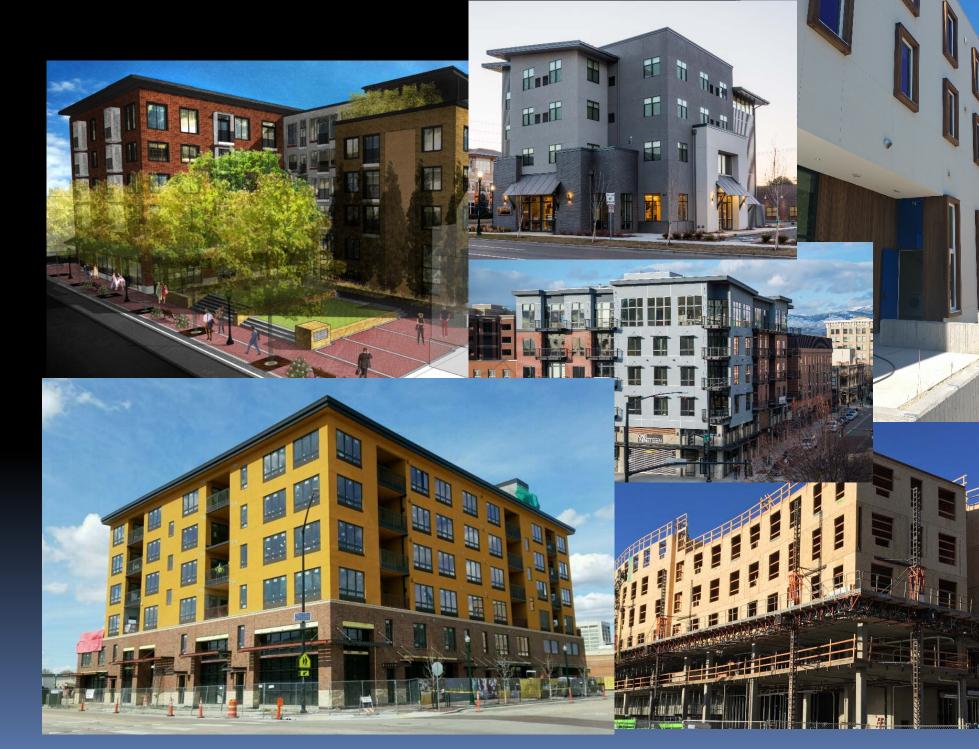

# Downtown Housing

### 5-YEAR CAPITAL IMPROVEMENT PLAN

### FISCALYEARS 2018-2022

Total \$87.7 Million