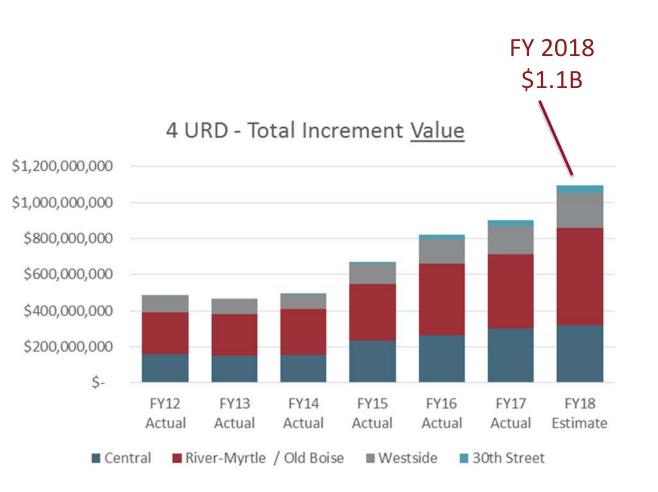

## **Big Picture** Increment Value – A Second Look

| URD      | Acres |
|----------|-------|
| Central  | 34    |
| RMOB     | 340   |
| Westside | 144   |
| 30th St  | 249   |
| Total    | 767   |

## Big Picture Increment <u>Revenue</u>

\$9,000,000 \$8,000,000 \$7,000,000 \$6,000,000 \$5,000,000 \$4,000,000 \$3,000,000 \$2,000,000 \$1,000,000 \$0 FY12 FY13 FY15 FY14 FY16 FY17A FY18 Actual Actual Actual Actual Actual Budget Budget River-Myrtle/Old Boise Westside 30th Street Central