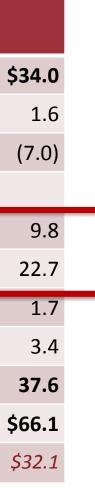

## FY 2018

| FY 2017 | FY 2018 | \$      | %      |
|---------|---------|---------|--------|
| Amended |         | Change  | Change |
| \$34.0M | \$66.1M | \$32.1M | 94%    |

| REVENUE              |        |
|----------------------|--------|
| FY 2017 Amended      | \$34.0 |
| Tax Increment        | 2.6    |
| Parking              | 1.7    |
| Bond Financing       | (3.5)  |
| from Working Capital | 32.0   |
| FY 2018              | \$66.1 |
| Δ                    | \$32.1 |

#### **Big Picture Original & Amended Budgets**

#### +94%

#### -\$22.5M -40%