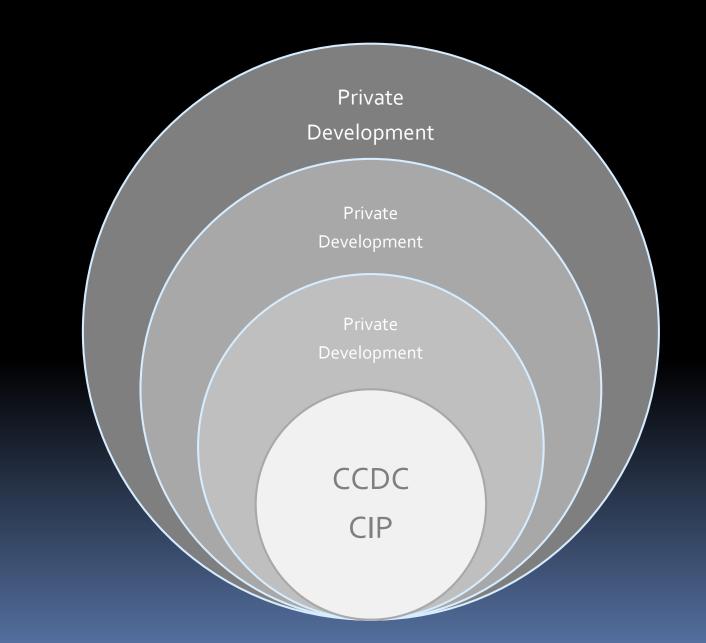

# Proposed Capital Improvement Plan for 2018-2022

\$87,691,400

... catalyzing hundreds of millions of new private inves downtown Boise.

#### investment in

- Participation Projects / Development Agreements
- Parking Participation

- Type 1 Participation Project: Streetscape Grant
  - Type 2 Participation Project: General Assistance
- Type 3 Participation Project: Transformative Assistance
- Type 4 Participation Project: Public-Private Coordination
- Type 5 Participation Project: Property Disposition (CCDC Owned)
- Pending 30th Street Area (West End) Developments