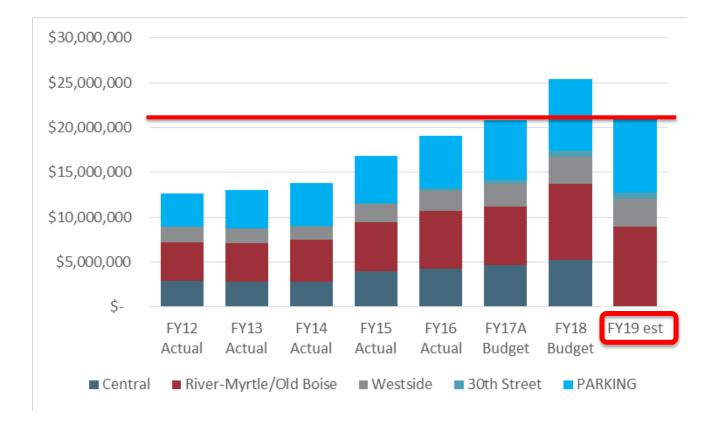

## Big Picture Increment <u>Revenue</u>

\$9,000,000 \$8,000,000 \$7,000,000 \$6,000,000 \$5,000,000 \$4,000,000 \$3,000,000 \$2,000,000 \$1,000,000 \$0 FY12 FY13 FY15 FY14 FY16 FY17A FY18 Actual Actual Actual Actual Actual Budget Budget River-Myrtle/Old Boise Westside 30th Street Central

Increment Revenue