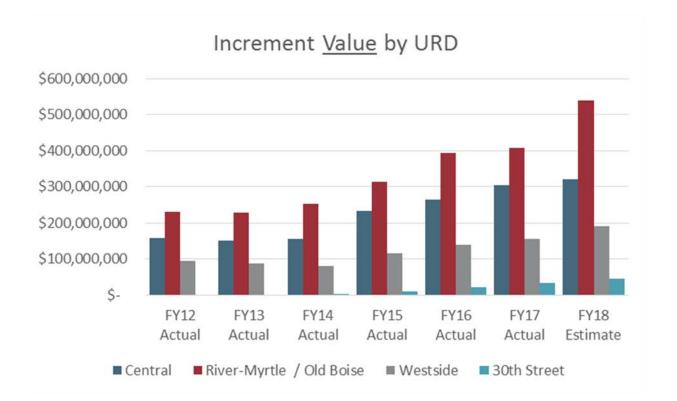

## **Big Picture** Increment Value – A Second Look

| URD      | Acres |
|----------|-------|
| Central  | 34    |
| RMOB     | 340   |
| Westside | 144   |
| 30th St  | 249   |
| Total    | 767   |

## Big Picture Increment <u>Revenue</u>

\$9,000,000 \$8,000,000 \$7,000,000 \$6,000,000 \$5,000,000 \$4,000,000 \$3,000,000 \$2,000,000 \$1,000,000 \$0 FY12 FY13 FY15 FY14 FY16 FY17A FY18 Actual Actual Actual Actual Actual Budget Budget River-Myrtle/Old Boise Westside 30th Street Central