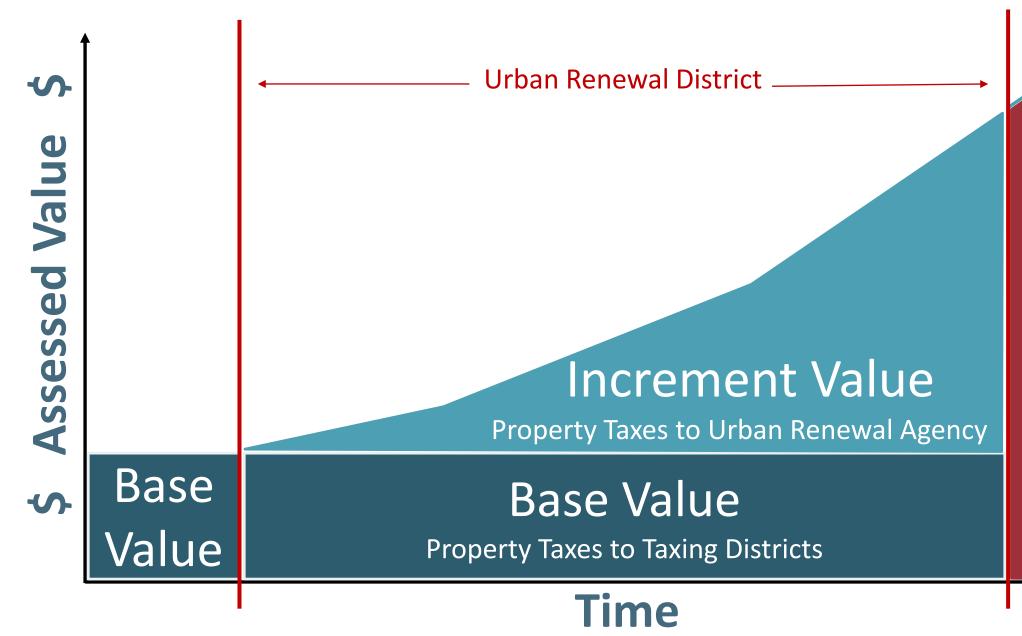

#### 1. Tax Increment

Assessed Increment Value <u>x Levy Rate</u> Increment Revenue

## Tax Increment Model

# Base + Increment Values to Taxing Districts

## Big Picture Increment Value – Central District Only