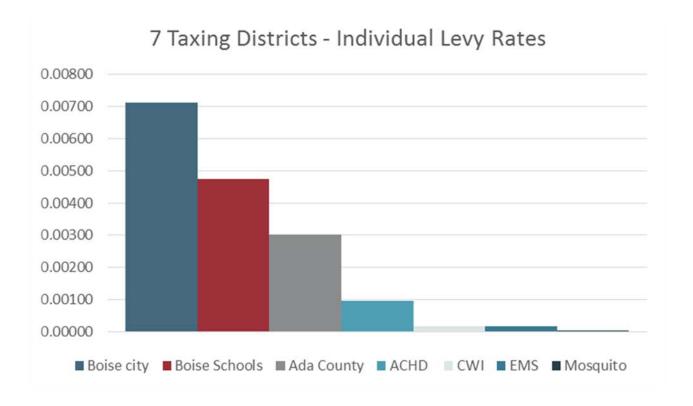

### **Big Picture Primary Revenue Sources**

#### Big Picture Urban Renewal Districts

|   | URD                      | Created | Term | End     | Years Lef |
|---|--------------------------|---------|------|---------|-----------|
| 1 | Central                  | 1987    | 30   | FY 2018 | 0         |
| 2 | River-Myrtle / Old Boise | 1994    | 30   | FY 2025 | 7         |
| 3 | Westside                 | 2001    | 24   | FY 2026 | 8         |
| 4 | 30 <sup>th</sup> Street  | 2012    | 20   | FY 2033 | 15        |
|   |                          |         |      |         |           |