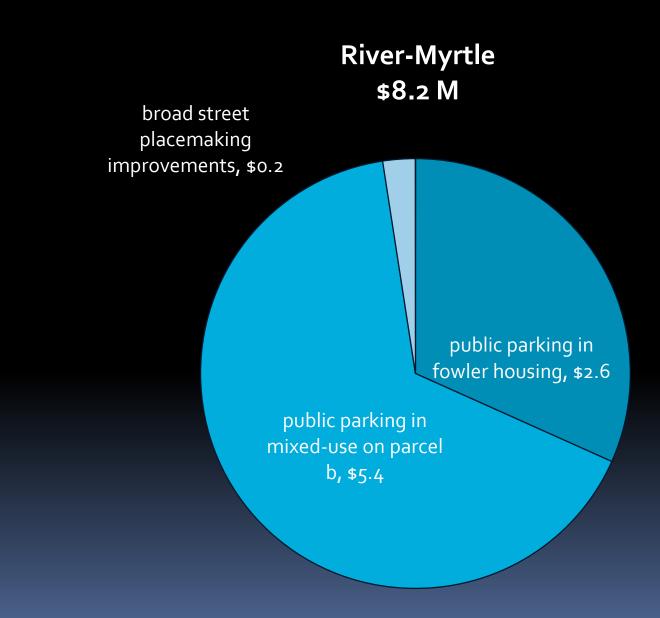

# FY2017 Included Bonds

**River-Myrtle + Westside District** = \$22.8 Million

# 5-Year Totals by District

\$87.7M Improvements