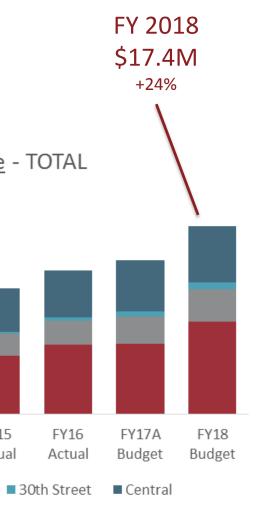

## Big Picture Increment <u>Revenue</u>

\$9,000,000 \$8,000,000 \$7,000,000 \$6,000,000 \$5,000,000 \$4,000,000 \$3,000,000 \$2,000,000 \$1,000,000 \$0 FY12 FY13 FY15 FY14 FY16 FY17A FY18 Actual Actual Actual Actual Actual Budget Budget River-Myrtle/Old Boise Westside 30th Street Central

Increment Revenue