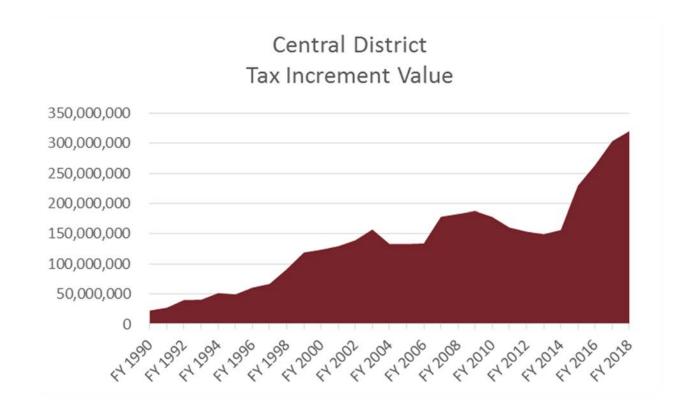

## Big Picture Increment Value – Central District Only

#### **CENTRAL DISTRICT INCREMENT VALUE GROWTH**