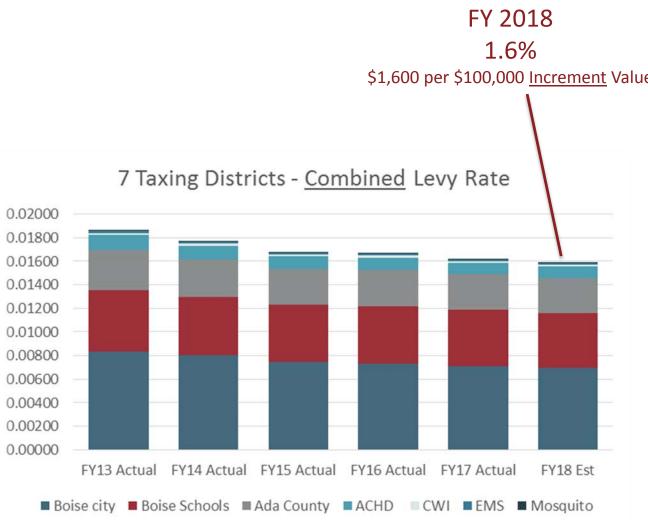

#### 1. Tax Increment

Assessed Increment Value <u>x Levy Rate</u> Increment Revenue

#### Big Picture Urban Renewal Districts

|   | URD                      | Created | Term | End     | Years Lef |
|---|--------------------------|---------|------|---------|-----------|
| 1 | Central                  | 1987    | 30   | FY 2018 | 0         |
| 2 | River-Myrtle / Old Boise | 1994    | 30   | FY 2025 | 7         |
| 3 | Westside                 | 2001    | 24   | FY 2026 | 8         |
| 4 | 30 <sup>th</sup> Street  | 2012    | 20   | FY 2033 | 15        |
|   |                          |         |      |         |           |

## Big Picture Urban Renewal Districts

CENTRAL

| JENTRAL  |           |        |          |            |        |          |         |        |          |                               |   |
|----------|-----------|--------|----------|------------|--------|----------|---------|--------|----------|-------------------------------|---|
| Tax Year | Fiscal Yr | Remain |          |            |        |          |         |        |          |                               |   |
| 1988     | FY1989    | 30     |          |            |        |          |         |        |          |                               |   |
| 1989     | FY1990    | 29     |          |            |        |          |         |        |          |                               |   |
| 1990     | FY1991    | 28     |          |            |        |          |         |        |          |                               |   |
| 1991     | FY1992    | 27     |          |            |        |          |         |        |          |                               |   |
| 1992     | FY1993    | 26     |          |            |        |          |         |        |          |                               |   |
| 1993     | FY1994    | 25     | RIVER-M  | RTLE / OLD | BOISE  |          |         |        |          |                               |   |
| 1994     | FY1995    | 24     | Tax Year |            | Remain |          |         |        |          |                               |   |
| 1995     | FY1996    | 23     | 1995     | FY1996     | 30     |          |         |        |          |                               |   |
| 1996     | FY1997    | 23     | 1996     | FY1997     | 29     |          |         |        |          |                               |   |
| 1990     | FY1998    | 22     | 1990     | FY1998     | 29     |          |         |        |          |                               |   |
| 1997     | FY1990    | 20     | 1997     | FY1990     | 20     |          |         |        |          |                               |   |
|          |           |        |          |            |        |          |         |        |          |                               |   |
| 1999     | FY2000    | 19     | 1999     | FY2000     | 26     | MEGTOR   |         |        | r        |                               |   |
| 2000     | FY2001    | 18     | 2000     | FY2001     | 25     | WESTSIC  |         | Demois | 1        |                               |   |
| 2001     | FY2002    | 17     | 2001     | FY2002     | 24     | Tax Year |         |        | 1        |                               |   |
| 2002     | FY2003    | 16     | 2002     | FY2003     | 23     | 2002     | FY2003  | 24     | l l      |                               |   |
| 2003     | FY2004    | 15     | 2003     | FY2004     | 22     | 2003     | FY2004  | 23     | l .      |                               |   |
| 2004     | FY2005    | 14     | 2004     | FY2005     | 21     | 2004     | FY2005  | 22     | l .      |                               |   |
| 2005     | FY2006    | 13     | 2005*    | FY2006     | 20     | 2005     | FY2006  | 21     | l .      |                               |   |
| 2006     | FY2007    | 12     | 2006     | FY2007     | 19     | 2006     | FY2007  | 20     | 1        |                               |   |
| 2007     | FY2008    | 11     | 2007     | FY2008     | 18     | 2007     | FY2008  | 19     | l .      |                               |   |
| 2008     | FY2009    | 10     | 2008     | FY2009     | 17     | 2008     | FY2009  | 18     | l .      |                               |   |
| 2009     | FY2010    | 9      | 2009     | FY2010     | 16     | 2009     | FY2010  | 17     | 1        |                               |   |
| 2010     | FY2011    | 8      | 2010     | FY2011     | 15     | 2010     | FY2011  | 16     | I .      |                               |   |
| 2011     | FY2012    | 7      | 2011     | FY2012     | 14     | 2011     | FY2012  | 15     | 30th STR | EET ,                         | l |
| 2012     | FY2013    | 6      | 2012     | FY2013     | 13     | 2012     | FY2013  | 14     | Tax Year | <ul> <li>Fiscal Yr</li> </ul> |   |
| 2013     | FY2014    | 5      | 2013     | FY2014     | 12     | 2013     | FY2014  | 13     | 2013     | FY2014                        | 1 |
| 2014     | FY2015    | 4      | 2014     | FY2015     | 11     | 2014     | FY2015  | 12     | 2014     | FY2015                        |   |
| 2015     | FY2016    | 3      | 2015     | FY2016     | 10     | 2015     | FY2016  | 11     | 2015     | FY2016                        |   |
| 2016     | FY2017    | 2      | 2016     | FY2017     | 9      | 2016     | FY2017  | 10     | 2016     | FY2017                        |   |
| 2017     | FY2018    | 1      | 2017     | FY2018     | 8      | 2017     | FY2018  | 9      | 2017     | FY2018                        | Î |
|          |           |        | 2018     | FY2019     | 7      | 2018     | FY2019  | 8      | 2018     | FY2019                        |   |
|          |           |        | 2019     | FY2020     | 6      | 2019     | FY2020  | 7      | 2019     | FY2020                        |   |
|          |           |        | 2020     | FY2021     | 5      | 2020     | FY2021  | 6      | 2020     | FY2021                        |   |
|          |           |        | 2021     | FY2022     | 4      | 2021     | FY2022  | 5      | 2021     | FY2022                        |   |
|          |           |        | 2022     | FY2023     | 3      | 2022     | FY2023  | 4      | 2022     | FY2023                        |   |
|          |           |        | 2023     | FY2024     | 2      | 2023     | FY2024  | 3      | 2023     | FY2024                        |   |
|          |           |        | 2024     | FY2025     | 1      | 2023     | FY2025  | 2      | 2023     | FY2025                        |   |
|          |           |        | 2024     | 112020     | I      | 2024     | FY 2026 | 1      | 2024     | FY2026                        |   |
|          |           |        |          |            |        | L 2023   | 112020  | I      | 2025     | FY2020                        |   |
|          |           |        |          |            |        |          |         |        | 2020     | F12027                        |   |