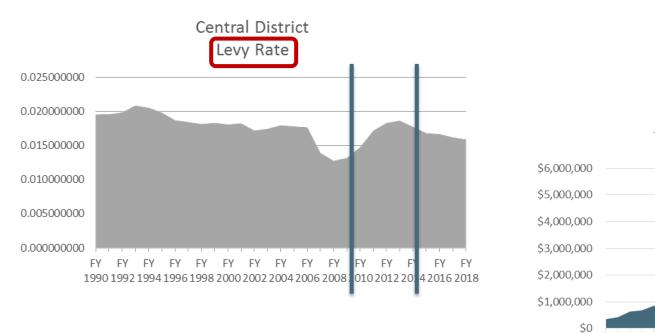

#### 1. Tax Increment

Assessed Increment Value <u>x Levy Rate</u> Increment Revenue

#### Increment Value & Levy Rate & Revenue – Central District Only