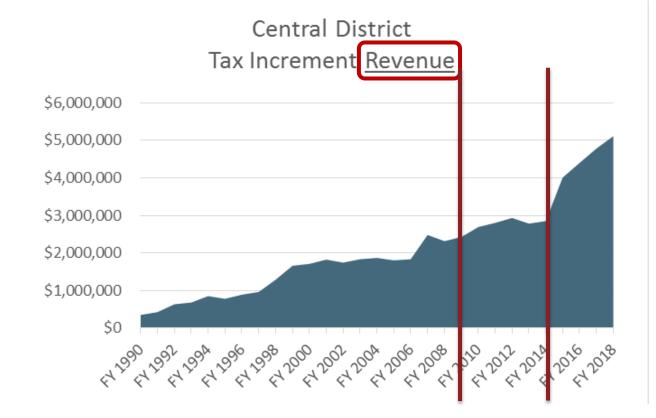

#### Increment <u>Revenue</u> – Central District Only

**DEVELOPMENT CORP** 

#### \$60.7 million cumulative over 30 year Term

#### Average Annual Change +11%

#### Increment Value & Revenue – Central District Only

#### Increment Value & Levy Rate & Revenue – Central District Only