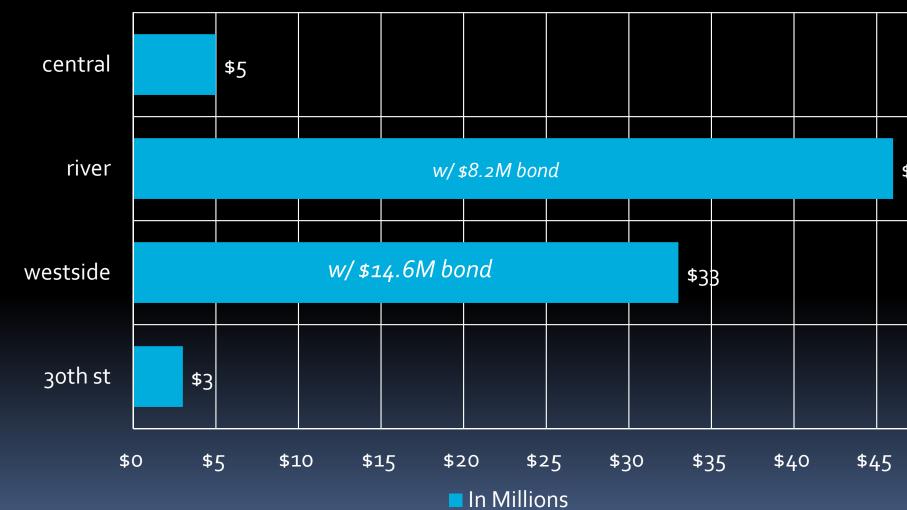

# 5-Year Totals by District

\$87.7M Improvements

#### Big Picture Urban Renewal Districts

|   | URD                      | Created | Term | End     | Years Lef |
|---|--------------------------|---------|------|---------|-----------|
| 1 | Central                  | 1987    | 30   | FY 2018 | 0         |
| 2 | River-Myrtle / Old Boise | 1994    | 30   | FY 2025 | 7         |
| 3 | Westside                 | 2001    | 24   | FY 2026 | 8         |
| 4 | 30 <sup>th</sup> Street  | 2012    | 20   | FY 2033 | 15        |
|   |                          |         |      |         |           |

# FY2017 Included Bonds

**River-Myrtle + Westside District** = \$22.8 Million