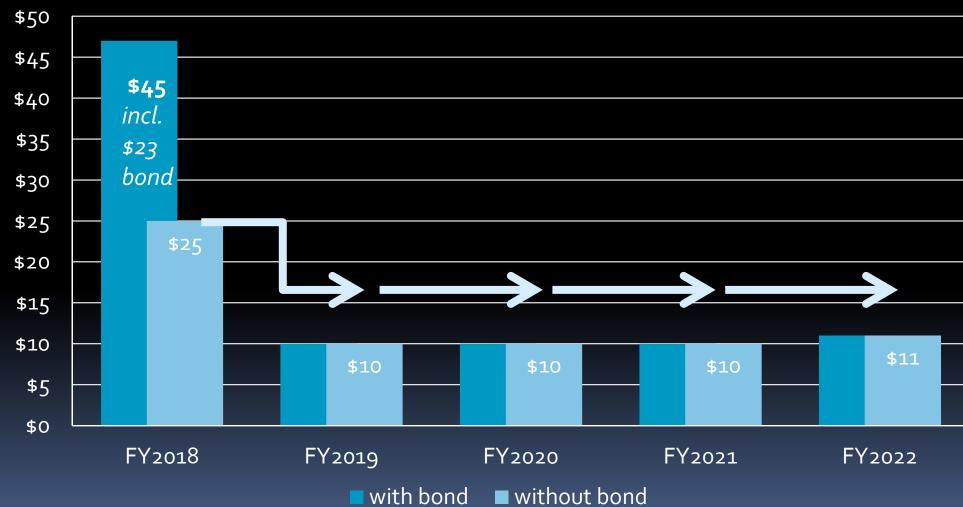

# CIP Totals by Year

In Millions

### FISCALYEARS 2018-2022

Total \$87.7 Million