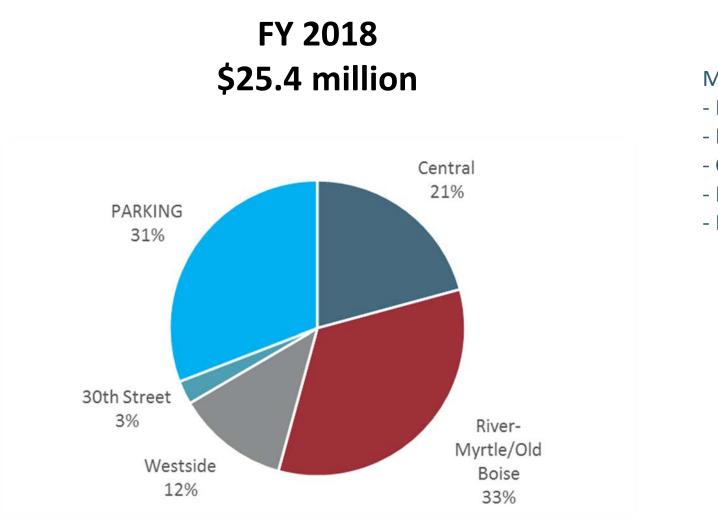

#### Increment Revenue + Gross Parking Revenue

#### Increment Revenue + Gross Parking Revenue

Misc Revenue - Reimbursements - Property Transactions - Grants - Leases - Brick Sales