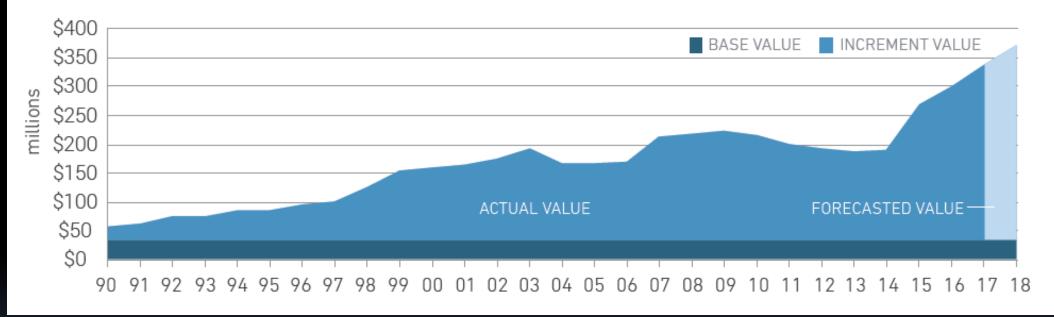

## Big Picture Increment Value – Central District Only

#### **CENTRAL DISTRICT INCREMENT VALUE GROWTH**