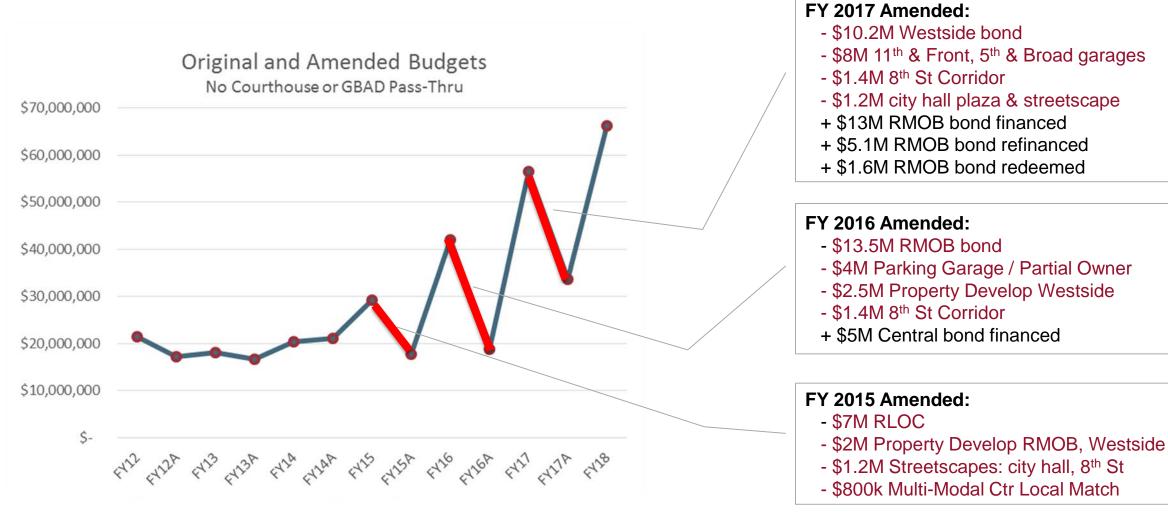

## **Big Picture Original & Amended Budgets**

#### **Big Picture Original & Amended Budgets**

#### +94%

#### -\$22.5M -40%