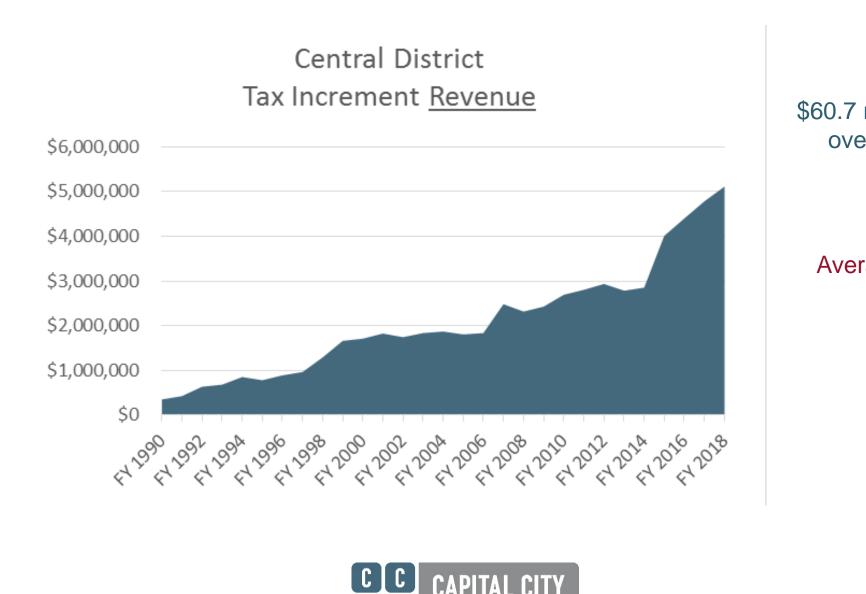

#### Increment <u>Revenue</u> – Central District Only

**DEVELOPMENT CORP** 

#### \$60.7 million cumulative over 30 year Term

#### Average Annual Change +11%