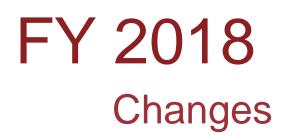

## FY17 Amended

| FY 2017 | FY 2017 | \$       | %      |
|---------|---------|----------|--------|
|         | Amended | Change   | Change |
| \$56.5M | \$34.0M | -\$22.5M | -40%   |

## FY17 Amended Changes

| REVENUE                          |        | Perm | Timing |
|----------------------------------|--------|------|--------|
| FY 2017                          | \$56.5 |      |        |
| TIF, Parking, Broad St reimburse | 1.8    | 1.8  |        |
| Westside Bond                    | (10.0) |      | (10.0) |
| Series 2010B refinance           | 5.1    | 5.1  |        |
| to Working Capital               | (19.5) |      | (19.0) |
| GBAD Pass-Thru                   | 1.6    | 1.6  |        |
| FY 2017 Amended                  | \$34.0 |      |        |
| Δ                                | \$22.5 |      |        |

| EXPENDITURES              |        | Perm  | Timing |
|---------------------------|--------|-------|--------|
| FY 2017                   | \$56.5 |       |        |
| *OE                       | 0.5    |       |        |
| *Debt Service / Contracts | 7.6    | 7.1   | 0.6    |
| Capital Projects          |        |       |        |
| *Obligated/Designated     | (11.3) | 1.0   | (12.3) |
| *Tentative                | (16.0) | (0.3) | (15.7) |
| *Parking                  | (0.6)  | (0.3) | (0.3)  |
| *Property Development     | (1.1)  |       | (1.1)  |
| CIP Subtotal              | (29.0) | (0.3) | (29.3) |
| GBAD Pass-Thru            | (1.1)  |       |        |
| FY 2017 Amended           | \$34.0 |       |        |
| $\Delta$                  | \$22.5 |       |        |

## FY 2018

| FY 2017 | FY 2018 | \$      | %      |
|---------|---------|---------|--------|
| Amended |         | Change  | Change |
| \$34.0M | \$66.1M | \$32.1M | 94%    |

| REVENUE              |        |
|----------------------|--------|
| FY 2017 Amended      | \$34.0 |
| Tax Increment        | 2.6    |
| Parking              | 1.7    |
| Bond Financing       | (3.5)  |
| from Working Capital | 32.0   |
| FY 2018              | \$66.1 |
| Δ                    | \$32.1 |