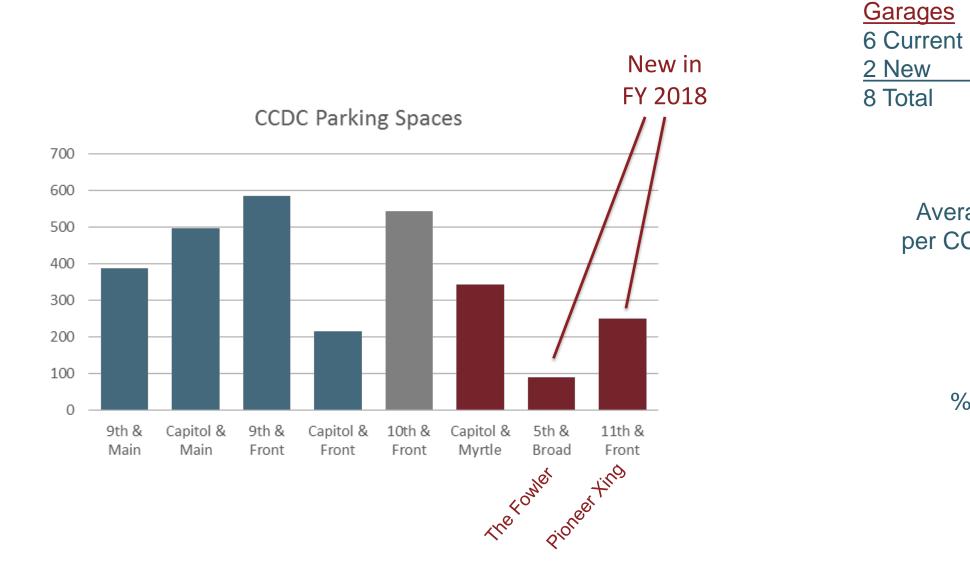

#### Parking Assets: Garages and Spaces

Average Spaces per CCDC Garage: 363

#### CCDC Spaces % of Downtown Total: < 20%

(structure, surface, on-street) (public + private)