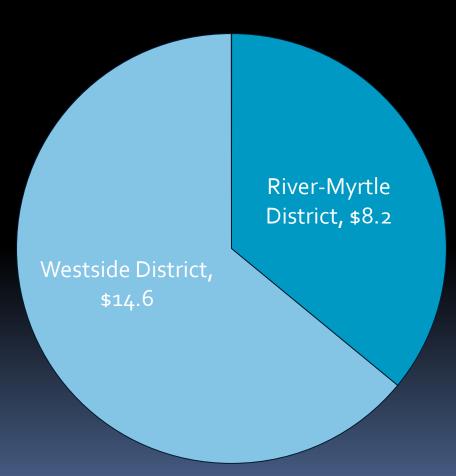

# FY2017 Included Bonds

**River-Myrtle + Westside District** = \$22.8 Million

# 5-Year Totals by District

\$87.7M Improvements