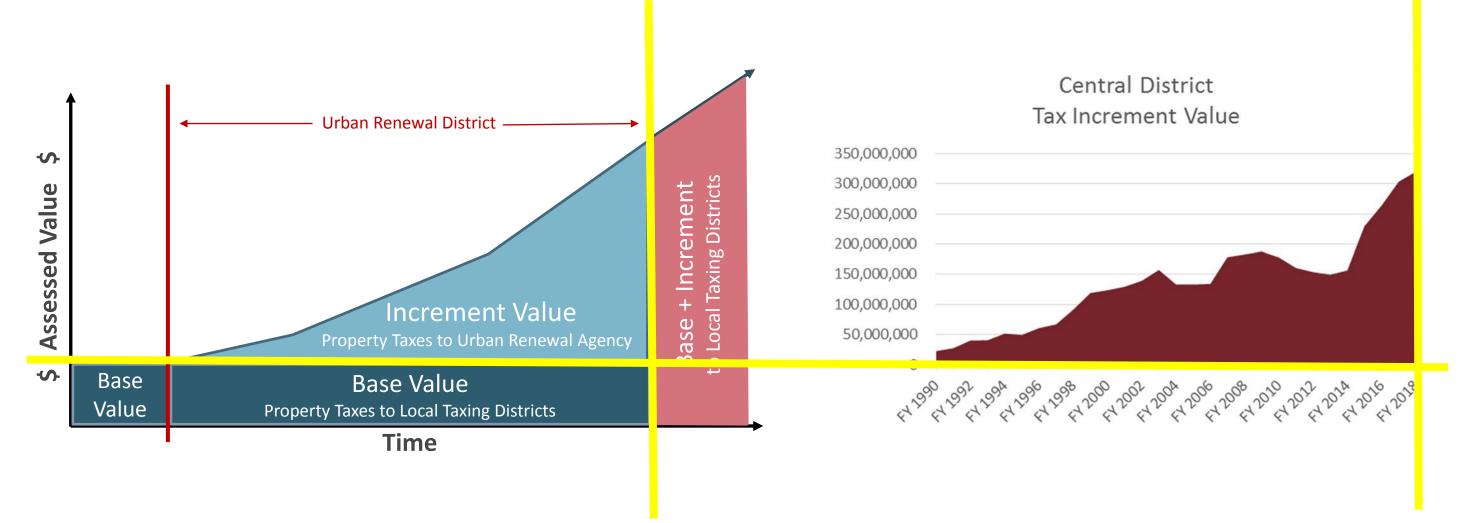

## Tax Increment Model

# Base + Increment Values to Taxing Districts

## Big Picture Increment Value – Central District Only

#### **CENTRAL DISTRICT INCREMENT VALUE GROWTH**