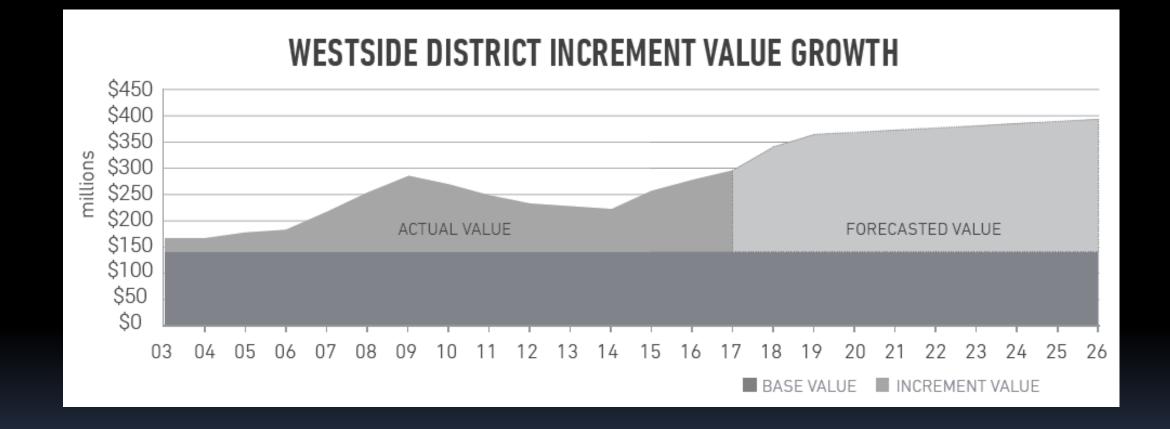

wntown Boise.

#### investment in



- Participation Projects / Development Agreements
- Parking Participation

- Type 1 Participation Project: Streetscape Grant
  - Type 2 Participation Project: General Assistance
- Type 3 Participation Project: Transformative Assistance
- Type 4 Participation Project: Public-Private Coordination
- Type 5 Participation Project: Property Disposition (CCDC Owned)
- Pending 30th Street Area (West End) Developments

#### Streetscape Projects



#### Infrastructure Projects

 2017 2-way Street Conversion (pending ACHD Approval)

 2017 Alley Improvements (utility undergrounding)

 2019 Protected Bike Lanes

 2019 Alley Improvements (utility undergrounding)

 2020 Alley Improvements (utility undergrounding)

#### **CENTRAL DISTRICT INCREMENT VALUE GROWTH**









## FY2018 Bond Proceeds



# FY2017 Included Bonds

**River-Myrtle + Westside District** = \$22.8 Million



# 5-Year Totals by District

\$87.7M Improvements







# 5-Year Totals by Type

\$87.7 Improvements



# CIP Totals by Year



In Millions

# The Grove Plaza



# The New Broad Street



# Structured Parking



# Hospitality







# Downtown Housing





### 5-YEAR CAPITAL IMPROVEMENT PLAN

### FISCALYEARS 2018-2022

Total \$87.7 Million

#### CONSIDER: Proposed FY 2018-2022 Capital Improvement Plan

#### SUGGESTED MOTION:

#### I move to approve the CIP as presented.





## AGENDA

#### V. Information/Discussion Items

A. Operations Report (5 min).....John Brunelle

#### VI. Adjourn



#### **OPERATIONS REPORT**

### John Brunelle CCDC Executive Director





ADJOURN

This