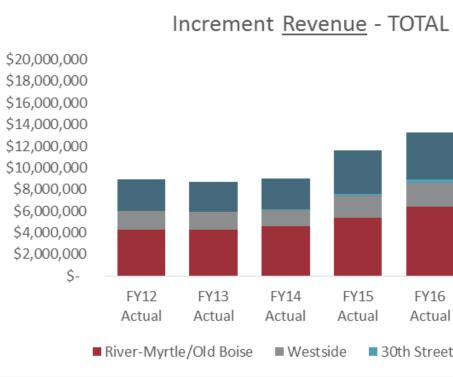

## Big Picture Increment <u>Revenue</u>

\$9,000,000 \$8,000,000 \$7,000,000 \$6,000,000 \$5,000,000 \$4,000,000 \$3,000,000 \$2,000,000 \$1,000,000 \$0 FY12 FY13 FY15 FY14 FY16 FY17A FY18 Actual Actual Actual Actual Actual Budget Budget River-Myrtle/Old Boise Westside 30th Street Central

Increment Revenue