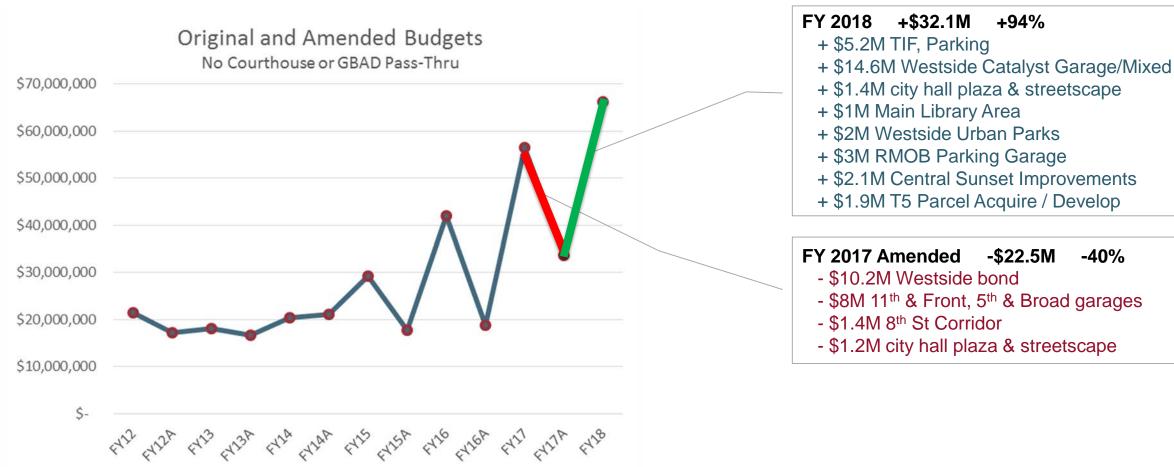

|----------------------|--------|
| FY 2017 Amended      | \$34.0 |
| Tax Increment        | 2.6    |
| Parking              | 1.7    |
| Bond Financing       | (3.5)  |
| from Working Capital | 32.0   |
| FY 2018              | \$66.1 |
| Δ                    | \$32.1 |

| EXPENDITURES              |  |
|---------------------------|--|
| FY 2017 Amended           |  |
| *OE                       |  |
| *Debt Service / Contracts |  |
| Capital Projects          |  |
| *Obligated/Designated     |  |
| *Tentative                |  |
| *Parking                  |  |
| *Property Development     |  |
| CIP Subtotal              |  |
| FY 2018                   |  |
| $\Delta$                  |  |

\* See Line-Item detail in Budget document





#### **Big Picture Original & Amended Budgets**





#### +94%

#### -\$22.5M -40%

## FY 2018 Growth in Capital Projects





# FY 2018 Capital Expenses by CIP Class (millions)





#### FY 2019 Without Central District Increment Revenue





# FY 2018

#### Action Requested

- Approve proposed FY 2018 Original Budget 1.
- Advertise Public Hearing at August 29 Special Meeting 2.
  - Exhibit A (page 13)



#### **Suggested Motion**

I move to approve the FY 2018 Original Budget totaling \$66,114,567 and set the time and date of Noon, August 29, 2017, for the statutorily-required public hearing on the Agency's budget for the coming fiscal year.



### End



# **Big Picture**

### **Business Plan**

- Projected / Estimated Revenue & Expenditures
- For each URD
- For each Fiscal Year of URD Term

#### **REVENUE -** projections/estimates

-