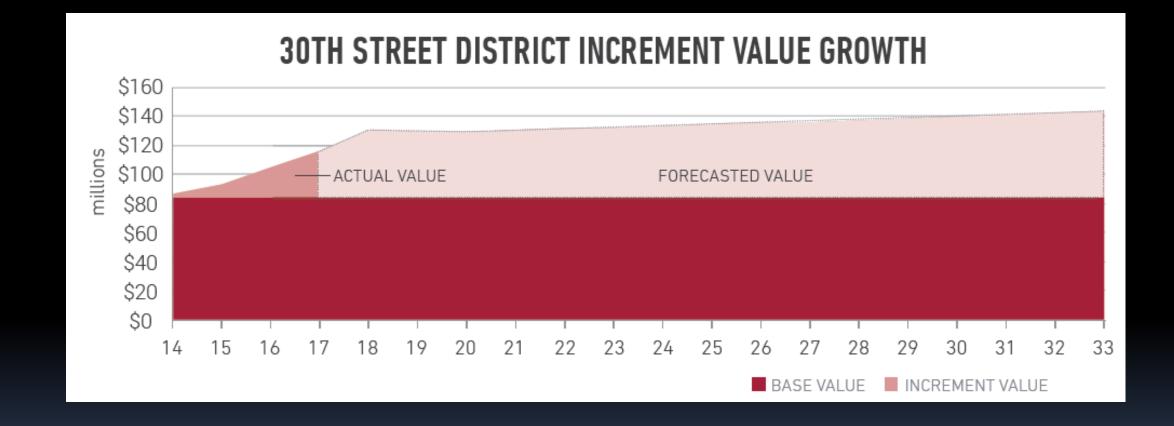

#### Big Picture Urban Renewal Districts

|   | URD                      | Created | Term | End     | Years Lef |
|---|--------------------------|---------|------|---------|-----------|
| 1 | Central                  | 1987    | 30   | FY 2018 | 0         |
| 2 | River-Myrtle / Old Boise | 1994    | 30   | FY 2025 | 7         |
| 3 | Westside                 | 2001    | 24   | FY 2026 | 8         |
| 4 | 30 <sup>th</sup> Street  | 2012    | 20   | FY 2033 | 15        |
|   |                          |         |      |         |           |