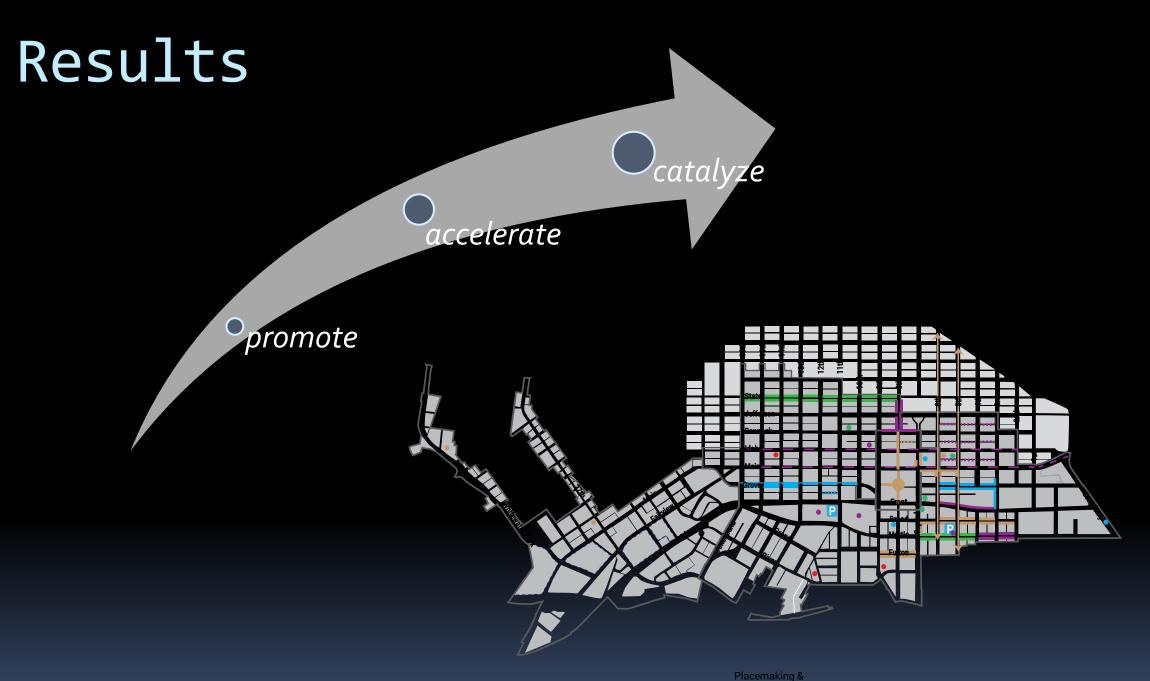

# Proposed Capital Improvement Plan for 2018-2022

\$87,691,400

... catalyzing hundreds of millions of new private inves downtown Boise.

#### investment in

- Participation Projects / Development Agreements
- Parking Participation

- Type 1 Participation Project: Streetscape Grant
  - Type 2 Participation Project: General Assistance
- Type 3 Participation Project: Transformative Assistance
- Type 4 Participation Project: Public-Private Coordination
- Type 5 Participation Project: Property Disposition (CCDC Owned)
- Pending 30th Street Area (West End) Developments