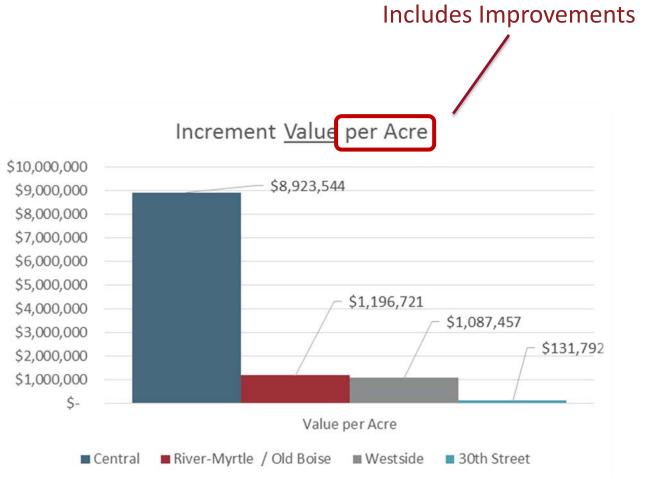

## Big Picture Increment Value – Central District Only

## **Big Picture** Increment Value – A Second Look

| URD      | Acres |
|----------|-------|
| Central  | 34    |
| RMOB     | 340   |
| Westside | 144   |
| 30th St  | 249   |
| Total    | 767   |