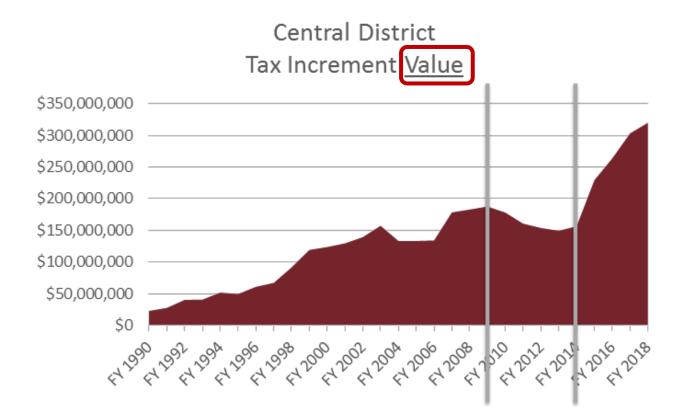

## Big Picture Increment Value – Central District Only

#### Increment Value & Revenue – Central District Only

#### Increment Value & Levy Rate & Revenue – Central District Only