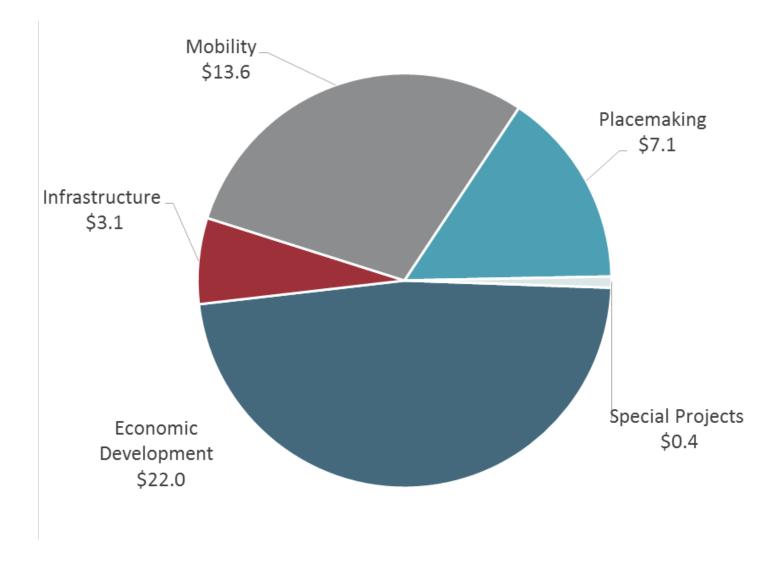

# FY 2018 Capital Expenses by CIP Class (millions)

# 5-Year Totals by District

\$87.7M Improvements

# 5-Year Totals by Type

\$87.7 Improvements