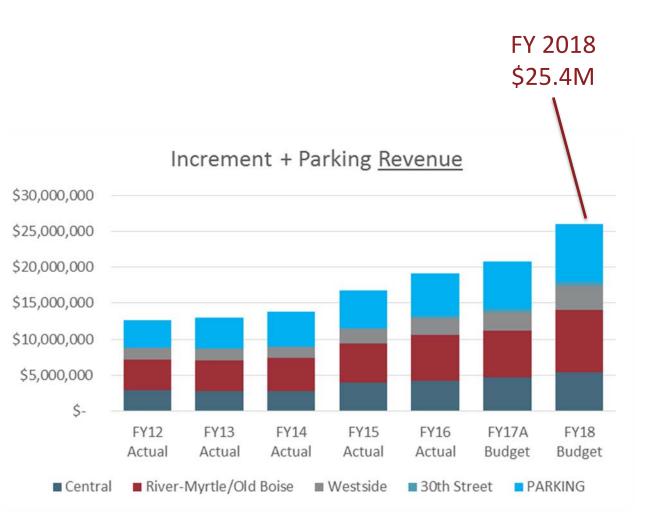

#### Increment Revenue + Gross Parking Revenue

#### Increment Revenue + Gross Parking Revenue

Misc Revenue - Reimbursements - Property Transactions - Grants - Leases - Brick Sales