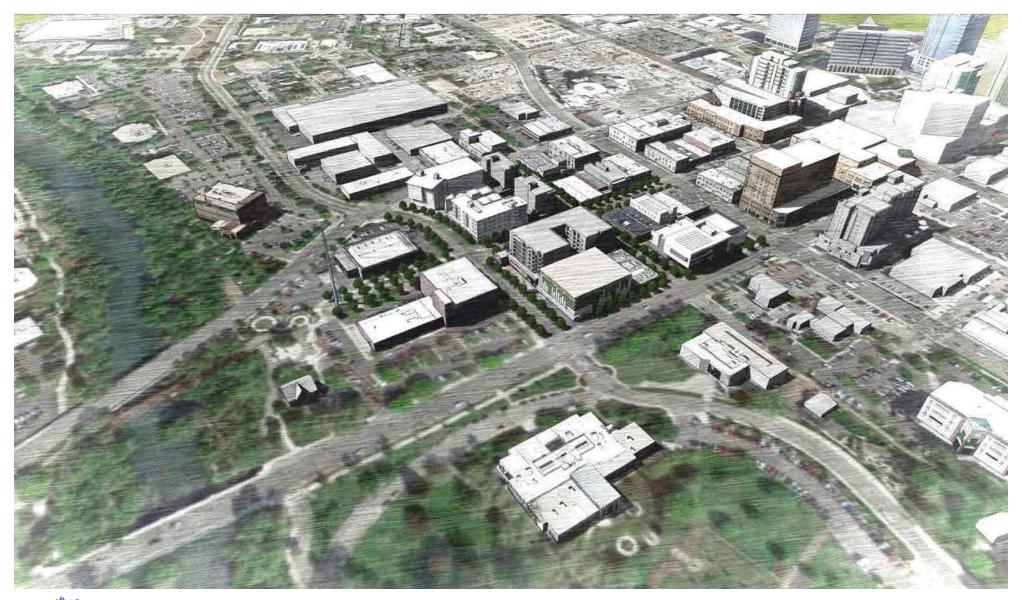

orhood.
- + Locates the cultural facility on Capitol Boulevard along with other cultural assets such as the museum. This is a very visible
- + Adds a small performance plaza facing onto the festival street at Fulton and Capitol Boulevard.
- + Replaces lost surface parking.
- + Fills gaps in the neighborhood fabric and increase the active uses on the ground floor of all blocks in the District.
- + Maximizes the number of people living in the District.
- + Presents an architectural facade to Capitol Boulevard and thereby enhancing the entrance sequence of people coming into the city.

- + Locates a large parking structure in the District that consumes
- + Reduces residential density and the number of people living in

SCENARIO D

8TH STREET CORRIDOR MASTER PLAN | Boise, Idaho | SCENARIOS













Residential buildings should reflect the cultural and architectural history of the District. Rather than being historical reproductions, they should interpret historical forms and materials in modern, artistic ways. Industrial materials such as brick, concrete, steel and glass are appropriate for the District. Buildings should meet the street at a human scale of one to three stories with setbacks for additional floors above.

Clockwise from top left: Cube Lofts, Toronto, Canada; 21 Clarence Place, San Francisco, CA: Folsom & Dore, San Francisco, CA

## RESIDENTIAL

8TH STREET CORRIDOR MASTER PLAN | Boise, Idaho | PRECEDENT IMAGES





Commercial buildings should reflect the cultural and architectural history of the District. Rather than being historical reproductions, they should