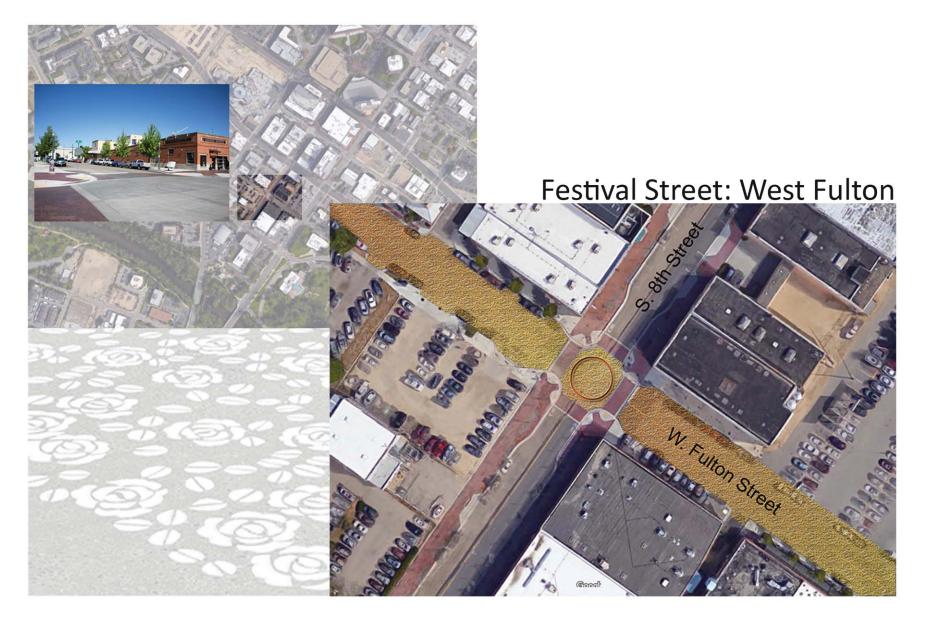

St, from Broad Street to River Street.

#### Program

Curated Murals and exterior wall art

#### Materials and Infrastructure

Overhead and accent lighting

#### **Budget**

\$500.00 - \$5,000.00 per item \$30,000.00 Total

#### **Timeline and Duration**

Immediate 5-10 years

#### Administration

CCDC and Boise Department of Arts and History in coordination with local organizations, property and business owners

#### Narrative

Murals for Capitol Blvd Alley should be highly visibile from Capitol Blvd. Content could range from trompe l'oeil, to history, to referencing cultural programs within the district: The Boise Public Library!, Boise Contemporary Theater, Esther Simplot Performing Arts Academy, Opera Idaho, Ballet Idaho, Boise Philharmonic, The Foothills School of Arts and Sciences.





# Festival Programming Fulton Street

#### Site

Fulton Street from Capitol Boulevard to S. 9th Street

#### Program

Street and Sidewalk Festivals

Pop-up Theater and Performance Stage **Fulton Street Food Truck Rally** Pop-up Parklets and Vendors

#### Materials and Infrastructure

Overhead lighting, banners, canopies City power sources Temporary stage and seating Temporary Street Paint

#### Budget

\$10,000.00 overhead infrastructure \$10,000.00 street and intersection paint Programming organizer - on event basis

## **Timeline and Duration**

Midterm 5 - 10 years

#### Administration

CCDC and Boise Department of Arts and History in coordination with local organizations, property and business owners

#### Narrative

Festival events - programming themes should coordinate with local