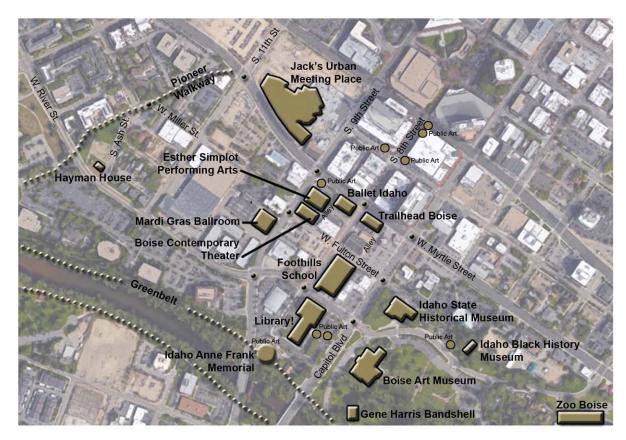

and pedestrians of safe areas to cross, visual gateways to the district, and increased awareness of the cultural institutions that reside there.

#### New Landmarks for the City

The plan seeks to emphasize district assets and provide new landmarks for the City of Boise: large wall murals visible from Capitol Boulevard, a new large-scale sculpture at the intersection of 8th and River Streets, and lighting the 9th Street Steel Truss Bridge.

#### Pop-Up Urbanisms

The South 8th Street District is an ideal zone for temporary art and experimental, pop-up urbanisms: parklets, food truck rallies, mini-music festivals, public pianos, temporary sculptures and installations, and one-time events. Temporary art is an ideal method of testing ideas for the district with relatively minor investment.



## **Principle Institutions and Amenities**

Numerous district institutions significantly contribute to the civic and cultural life of Boise.

Boise Public Library, Foothills School of Arts and Sciences, Boise Contemporary Theater,

Esther Simplot Performing Arts Academy, and Trailhead Boise, are just a few of the key institutions here. By increasing pedestrian safety and the visibility of the district, each can be given the opportunity to contribute to the street life of the district.



#### Temporary Programs for Sites

An important part of cultural short-term strategies for the Cultural District and in particular, the South 8th Street, is activating key streets and selected sites. Festivals and special activities as seasonal, recurring events will contribute to increased interest and