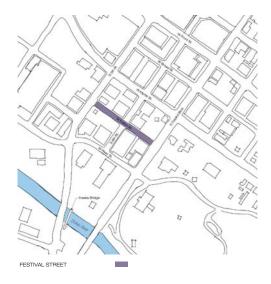

ks can be used in creative ways to signal crossings and provide visual interest to the pedestrian.

Clockwise from Top Right: The Green Lane Project, Memphis, TN; Project Crosswalk,
Oakville Canada: Main St. Fast Hamnton, NY







Creative and artistic street crossings can be simple and inexpensive and yet create visual interest, encourage exploration and interpret and embellish the culture and history of a place. Community artists and designers should play important roles in the design, content and execution of these crossings. The CCDC, City of Boise and ACHD should commission local artists to assist in the design of the crossings or consider sponsoring a design competition involving stakeholders as participants in the selection of winners.

Washed Up by Roadsworth, Montreal, Canada





Purpose I To test the long-term viability, design and programming of a permanent festival street on Fulton Street and to create a vibrant interim destination in the District that will attract residents and citizens Issues to be addressed I Fulton Street is an underused street at the center of the Arts and Culture District. It has the potential to become a public destination for outdoor urban events in this part of the city. Fulton Street should also serve as a link between the Julia Davis Park and surrounding neighborhoods on the east with the Pioneer neighborhoods on the west.

Design I The design of the temporary festival street on Fulton should express the artistic nature of the District. The street should be clearly demarcated as a pedestrian zone that can accommodate vehicles during