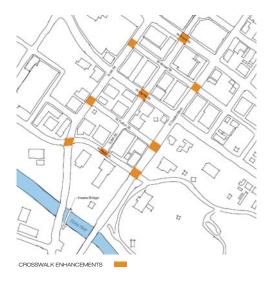

## A. Draft ACHD Fairview & Main Local Streets Improvement Plan

Matt Edmond, CCDC Project Manager, gave a report.