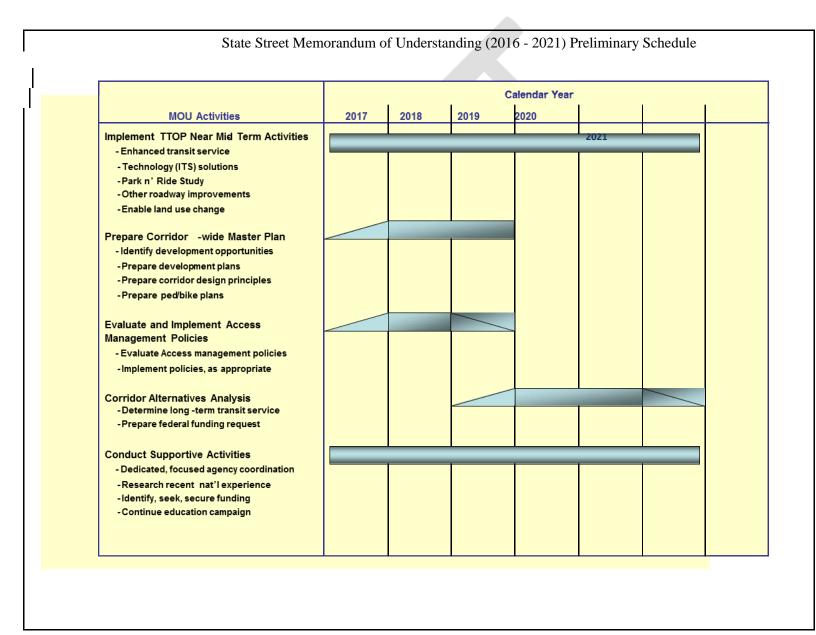

rim Dual Zone District" defines a designated area with specialized design standards directed toward achieving the desired and planned uses on the State Street Corridor. Design standards ensure compatibility with the existing development and the designated purpose of a district. A "Dual Zone" concept provides for two zoning options which may be applied to a particular project.

#### **Attachment 2: SCHEDULE.**

Specific project schedules will be prepared following funding allocations and be included in the detailed project plans. The schedules for each project activity identified in Article 2 will reflect the detailed scopes of work, contained in the project plans, at the time funding is available. The preliminary schedule identified below reflects the current understanding of priorities.



## UPDATE: City Hall Plaza Renovation - a Type 4 Participation Project



January 9, 2016
CCDC Board of Commissioners Meeting
Doug Woodruff – CCDC Project Manager







City Hall Plaza Renovation



Capitol Bouleyard Improvements



Capitol Boulevard Improvements







Boise, Idaho

# 8TH STREET CORRIDOR MASTER PLAN



CAPITAL CITY DEVELOPMENT CORPORATION July 2016





## INTRODUCTION

| About 8th Street     | А | 5 |
|----------------------|---|---|
| Assets & Liabilities |   | 1 |
| Design Process       |   | 7 |
| District Identity    |   | 8 |
| Existing Conditions  |   | 6 |

### SHORT TERM STRATEGIES

| Overview                                 | В | 15 |
|------------------------------------------|---|----|
| Crosswalk/Intersection Safety and Design |   | 16 |
| Temporary Festiv