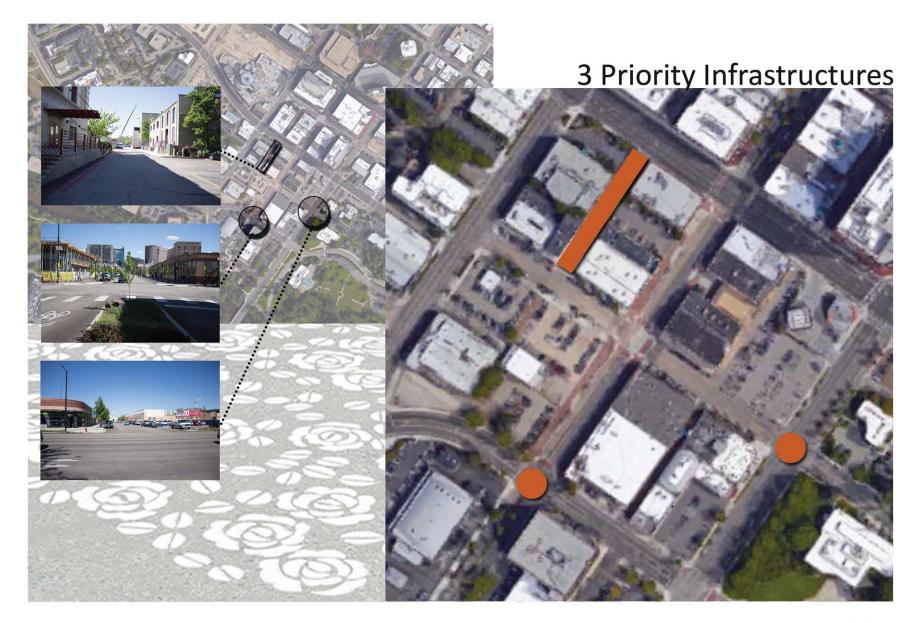

## A. Draft ACHD Fairview & Main Local Streets Improvement Plan

Matt Edmond, CCDC Project Manager, gave a report.