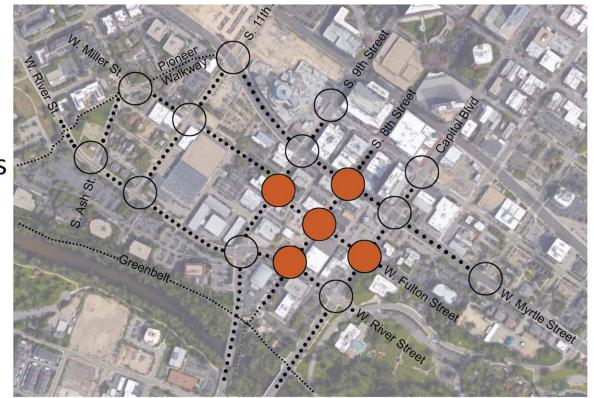

## A. Draft ACHD Fairview & Main Local Streets Improvement Plan

Matt Edmond, CCDC Project Manager, gave a report.