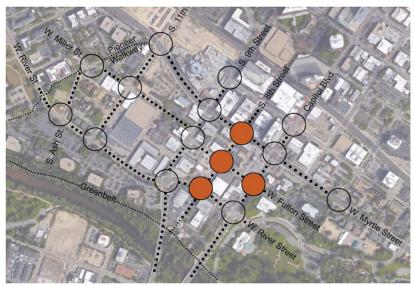

ortunity to contribute to the street life of the district.



#### Temporary Programs for Sites

An important part of cultural short-term strategies for the Cultural District and in particular, the South 8th Street, is activating key streets and selected sites. Festivals and special activities as seasonal, recurring events will contribute to increased interest and use of the area. Events should coordinate with and take full adavantage of existing recurring events such as Boise Art Museum's Art in the Park, Idaho Historical Museum's History Days, and the Boise Public Library Book Comic-Con event.

Fulton Street, 8th Street and Simplot Alley are ideal spaces for temporary events: a music festival, a children's dance party, or a family chalk art street party

**Priority Street and Alleys** 



#### Improved Intersections and Crossings

#### Myrtle Street Intersections:

S. 11th Street, S. 9th Street, S. 8th Street, Capitol Boulevard

#### **River Street Intersections:**

S. Ash Street, S. 11th Street, S. 9th Street, Capitol Boulevard

#### **Fulton Street Intersections:**

S. 9th Street, S. 8th Street, Capitol Boulevard

#### Miller Street Intersections:

S. Ash Street, S. 11th Street

**Priority Intersections** 







# NO 8 ACCRECATE TO 11" x 55" X 100mm THOX COLOR: TERRACOTIA/DIAGOCA BEEN NO 8 ACCRECATE TIP. NO 8 ACCRECATE NEW COURSETE PER PLANS OF PLANS



# 3 Priority Infrastructures: Simplot Alley Resurface, Intersections 8th and River, and Fulton and Capitol

#### Sites

Simplot alley between 9th and S. 8th Steets, from Myrtle to Fulton Intersection at 8th and River St