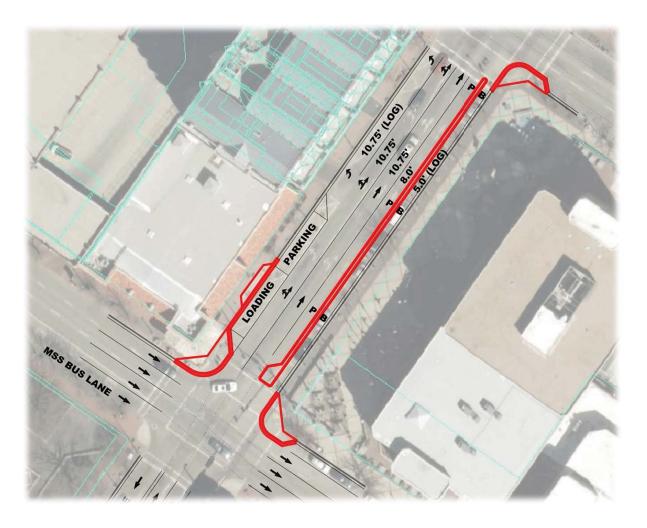

All said Aye. The motion carried 9-0.

B. Approve up to \$44,000 Cost Share for Concept Design to Convert 5<sup>th</sup> and 6<sup>th</sup> Streets to Two-Way Operation

Matt Edmond, CCDC Project Manager, gave a report.