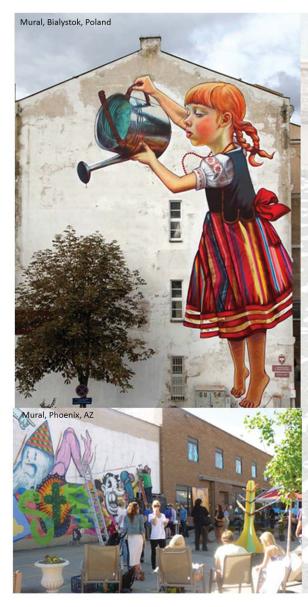

and Duration**

Immediate to Mid-term Duration of event: semi-permanent

#### Administration

CCDC and Boise Department of Arts and History, in coordination with local organizations, property and business owners

#### Narrative

Projects for Simplot Alley should be emphasize visibility and continuity with the pederstian alley to north. Content could range from themed installations for specific events, and seasonal installations to referencing cultural programs with painted pavement patterns or small mural projects. Possible coordination opportunities for student, workshop or classroom opportunities with The Boise Public Library!, Boise Contemporary Theater, Esther Simplot Performing Arts Academy, Opera Idaho, Ballet Idaho, Boise Philharmonic, The Foothills School of Arts and Sciences.





#### **Murals for Capitol Alley**

#### Site

North-south alley between Capitol Blvd and S. 8th St, from Broad Street to River Street.

#### Program

Curated Murals and exterior wall art

#### Materials and Infrastructure

Overhead and accent lighting

#### **Budget**

\$500.00 - \$5,000.00 per item \$30,000.00 Total

#### **Timeline and Duration**

Immediate 5-10 years

#### Administration

CCDC and Boise Department of Arts and History in coordination with local organizations, property and business owners

#### Narrative

Murals for Capitol Blvd Alley should be highly visibile from Capitol Blvd. Content could range from trompe l'oeil, to history, to referencing cultural programs within the district: The Boise Public Library!, Boise Contemporary Theater, Esther Simplot Performing Arts Ac