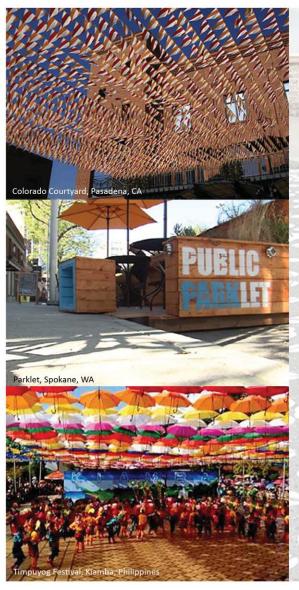

, from Broad Street to River Street.

#### Program

Curated Murals and exterior wall art

#### Materials and Infrastructure

Overhead and accent lighting

#### **Budget**

\$500.00 - \$5,000.00 per item \$30,000.00 Total

#### **Timeline and Duration**

Immediate 5-10 years

#### Administration

CCDC and Boise Department of Arts and History in coordination with local organizations, property and business owners

#### Narrative

Murals for Capitol Blvd Alley should be highly visibile from Capitol Blvd. Content could range from trompe l'oeil, to history, to referencing cultural programs within the district: The Boise Public Library!, Boise Contemporary Theater, Esther Simplot Performing Arts Academy, Opera Idaho, Ballet Idaho, Boise Philharmonic, The Foothills School of Arts and Sciences.





# Festival Programming Fulton Street

#### Site

Fulton Street from Capitol Boulevard to S. 9th Street

#### Program

Street and Sidewalk Festivals

Pop-up Theater and Performance Stage **Fulton Street Food Truck Rally** Pop-up Parklets and Vendors

#### Materials and Infrastructure

Overhead lighting, banners, canopies City power sources Temporary stage and seating Temporary Street Paint

#### Budget

\$10,000.00 overhead infrastructure \$10,000.00 street and intersection paint Programming organizer - on event basis

## **Timeline and Duration**

Midterm 5 - 10 years

#### Administration

CCDC and Boise Department of Arts and History in coordination with local organizations, property and business owners

#### Narrative

Festival events - programming themes should coordinate with locals