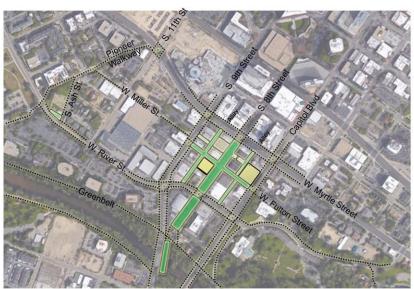

rict is an ideal zone for temporary art and experimental, pop-up urbanisms: parklets, food truck rallies, mini-music festivals, public pianos, temporary sculptures and installations, and one-time events. Temporary art is an ideal method of testing ideas for the district with relatively minor investment.



## **Principle Institutions and Amenities**

Numerous district institutions significantly contribute to the civic and cultural life of Boise.

Boise Public Library, Foothills School of Arts and Sciences, Boise Contemporary Theater,

Esther Simplot Performing Arts Academy, and Trailhead Boise, are just a few of the key institutions here. By increasing pedestrian safety and the visibility of the district, each can be given the opportunity to contribute to the street life of the district.



#### Temporary Programs for Sites

An important part of cultural short-term strategies for the Cultural District and in particular, the South 8th Street, is activating key streets and selected sites. Festivals and special activities as seasonal, recurring events will contribute to increased interest and use of the area. Events should coordinate with and take full adavantage of existing recurring events such as Boise Art Museum's Art in the Park, Idaho Historical Museum's History Days, and the Boise Public Library Book Comic-Con event.

Fulton Street, 8th Street and Simplot Alley are ideal spaces for temporary events: a music festival, a children's dance party, or a family chalk art street party

**Priority Street and Alleys** 



#### Improved Intersections and Crossings

#### Myrtle Str