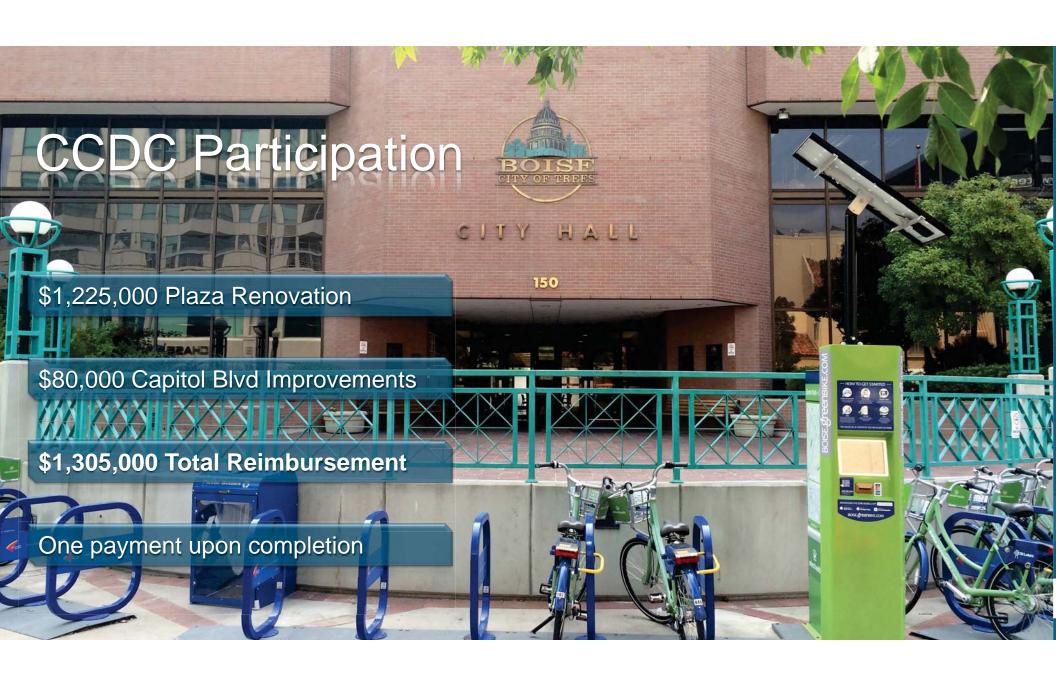

district. A "Dual Zone" concept provides for two zoning options which may be applied to a particular project.

#### **Attachment 2: SCHEDULE.**

Specific project schedules will be prepared following funding allocations and be included in the detailed project plans. The schedules for each project activity identified in Article 2 will reflect the detailed scopes of work, contained in the project plans, at the time funding is available. The preliminary schedule identified below reflects the current understanding of priorities.



## UPDATE: City Hall Plaza Renovation - a Type 4 Participation Project



January 9, 2016
CCDC Board of Commissioners Meeting
Doug Woodruff – CCDC Project Manager







City Hall Plaza Renovation



Capitol Bouleyard Improvements



Capitol Boulevard Improvements







Boise, Idaho

# 8TH STREET CORRIDOR MASTER PLAN



CAPITAL CITY DEVELOPMENT CORPORATION July 2016





## INTRODUCTION

| About 8th Street     | А | 5 |
|----------------------|---|---|
| Assets & Liabilities |   | 1 |
| Design Process       |   | 7 |
| District Identity    |   | 8 |
| Existing Conditions  |   | 6 |

### SHORT TERM STRATEGIES

| Overview                                 | В | 15 |
|------------------------------------------|---|----|
| Crosswalk/Intersection Safety and Design |   | 16 |
| Temporary Festival Street on Fulton      |   | 18 |
| Temporary Performance Plaza              |   | 22 |
| Sat/Sun Bicycle Street                   |   | 24 |

### LONG TERM STRATEGIES

| Landmarks & District Monumentation           | C | 28 |
|--------------------------------------