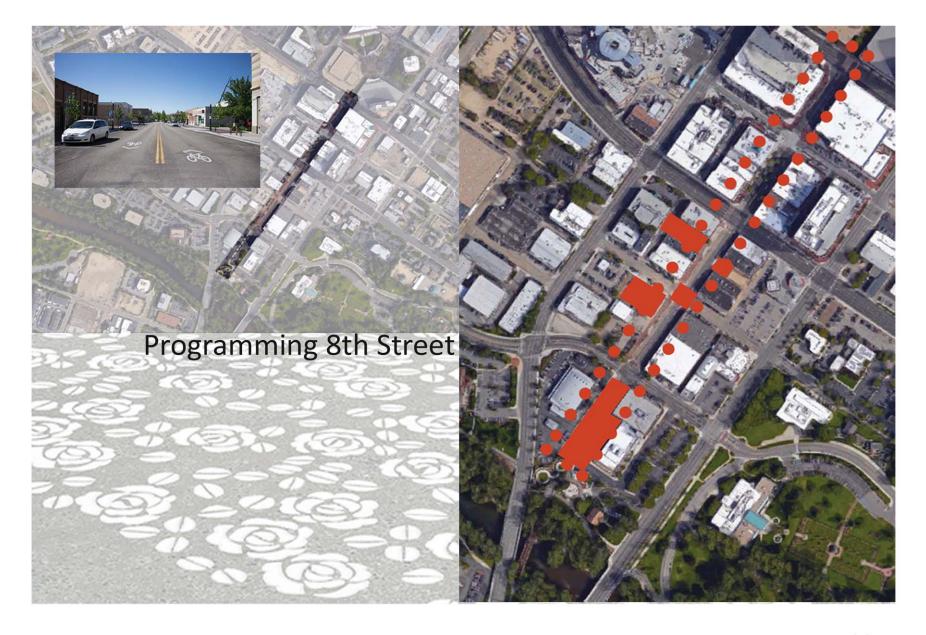

ge **Fulton Street Food Truck Rally** Pop-up Parklets and Vendors

#### Materials and Infrastructure

Overhead lighting, banners, canopies City power sources Temporary stage and seating Temporary Street Paint

#### Budget

\$10,000.00 overhead infrastructure \$10,000.00 street and intersection paint Programming organizer - on event basis

## **Timeline and Duration**

Midterm 5 - 10 years

#### Administration

CCDC and Boise Department of Arts and History in coordination with local organizations, property and business owners

#### Narrative

Festival events - programming themes should coordinate with locals businesses and institutions: chalk art with Foothills School, outdoor cinema with Flicks, outdoor theater with Boise Contemporary Theater, a Flea Market event with Renewal, et cetera.





# Temporary Cultural Programming for South 8th Street

#### Site

South 8th Street from Myrtle to Anne Frank Memorial

## Program

Annual Street Festivals

8th Street Flea Market 8th Street Children's Chalk Art Festival National "Parking Day" Outdoor Cinema Festival Outdoor Theater Festival

#### Materials and Infrastructure

Overhead lighting, banners, canopies City power sources Temporary markings for stalls and/or artworks Screen or wall preparation for projection

## Budget

\$15,000.00 - overhead infrastructure \$5,000.00 - \$10,000.00 per event Programming organizer - on event basis

#### Timeline and Duration

Immediate repeating, longterm

#### Administration

Boise Department of Arts and History, CCDC, in coordination with local organizations, property and business owners

###