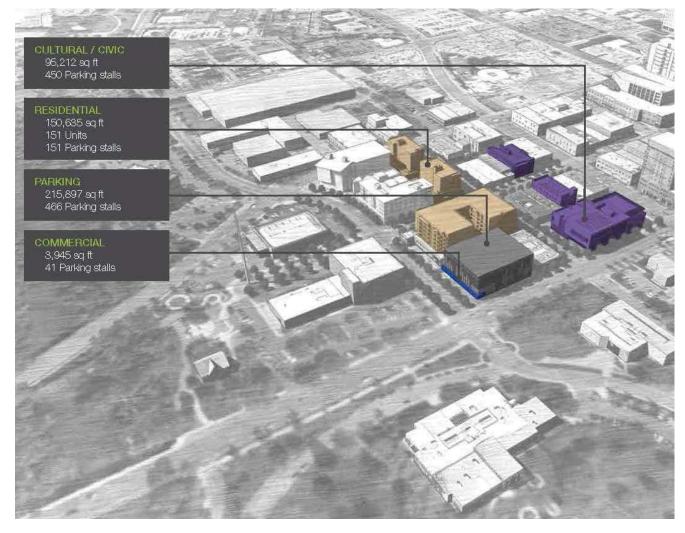

well as displaced surface parking lots in the District.

#### Pros I

- + Locates a large cultural facility in the center of the District that would act as a destination and anchor for the neighborhood.
- + Adds a small performance plaza to the corner of the festival street at Fulton and 8th Street.
- + Replaces lost surface parking
- + Fills gaps in the neighborhood fabric and increase the active uses on the ground floor of all blocks in the District.
- + Presents an architectural facade to Capitol Boulevard and thereby enhancing the entrance sequence of people coming into

#### Cons I

- + Locates parking across busy 9th Street.
- + Reduces residential density and the number of people living in the District.

SCENARIO C

8TH STREET CORRIDOR MASTER PLAN | Boise, Idaho | SCENARIOS









Description I Development Scenario D is the densest of the four Development Scenarios. This Scenario contemplates a large cultural institution on the corner of Myrtle Street and Capitol Boulevard. The cultural institution could be a large capacity theater or other type of cultural facility that would act as the anchor to the District. It is linked to 8th Street though an annex building through the center of the block. A parking garage that would supply parking for the cultural facility as well as the remainder of the District is located on the corner of River Street and Capitol Boulevard. The retail uses currently located on that site could be moved into new retail space on the base of the parking garage and facing onto River Street. A large residential complex is located on 8th Street a