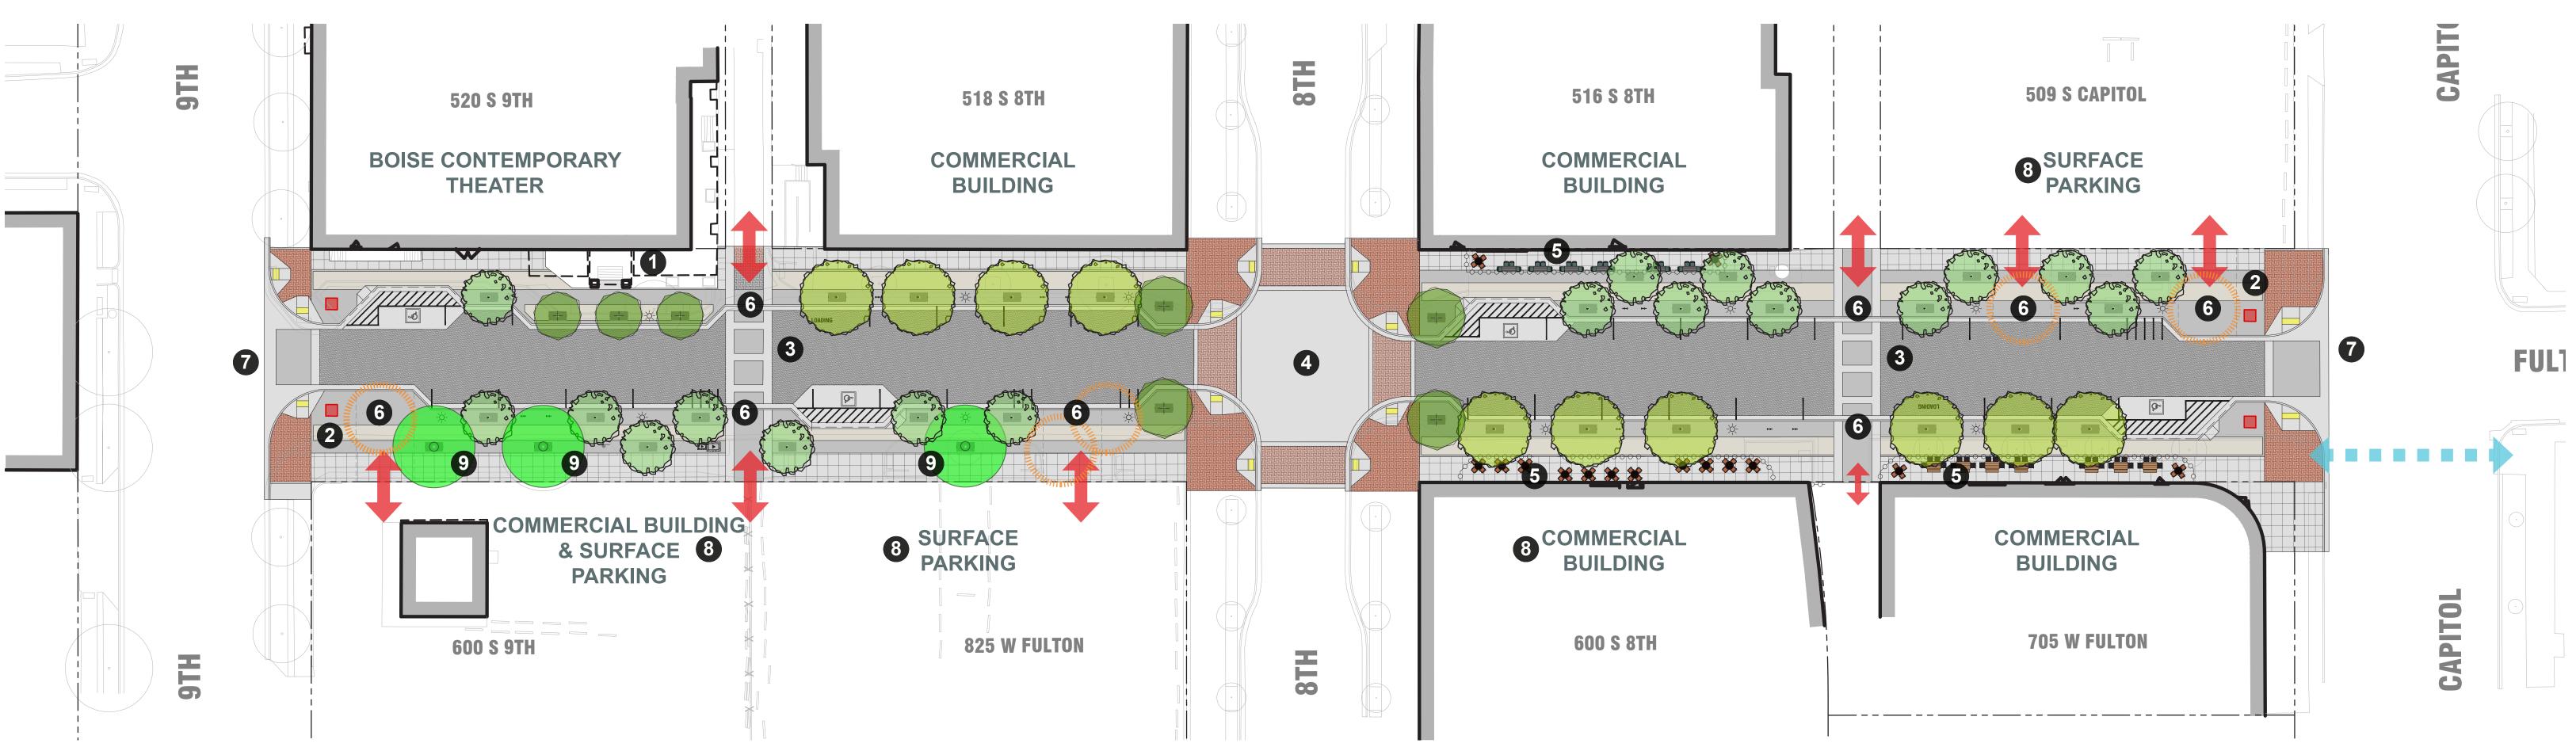

**Preferred Concept Site Plan - Hybrid** 

## LEGEND:

- **1. BOISE CONTEMPORARY THEATER LOADING** DOCK ENTRY
- 2. POTENTIAL PUBLIC ART
- 3. DECORATIVE MID-BLOCK HARDSCAPE DETAIL
- 4. EXISTING INTERSECTION RENOVATION (AS REQUIRED)
- 5. RETAIL/DINING PATIO (OPTIONAL)
- 6. DRIVEWAY APPROACH
- 7. PEDESTRIAN CROSSING HARDSCAPE DETAIL
- 8. PRIVATE LOT WITH FUTURE DEVELOPMENT POTENTIAL
- 9. EXISTING STREET TREE

ADJACENT LOT INGRESS/EGRESS

PRIVATE SERVICE AREA ACCESS

FUTURE PEDESTRIAN CROSSING

POTENTIAL PUBLIC ART (TO BE COORDINATED WITH ARTS & HISTORY)

POTENTIAL FUTURE STREET TREE