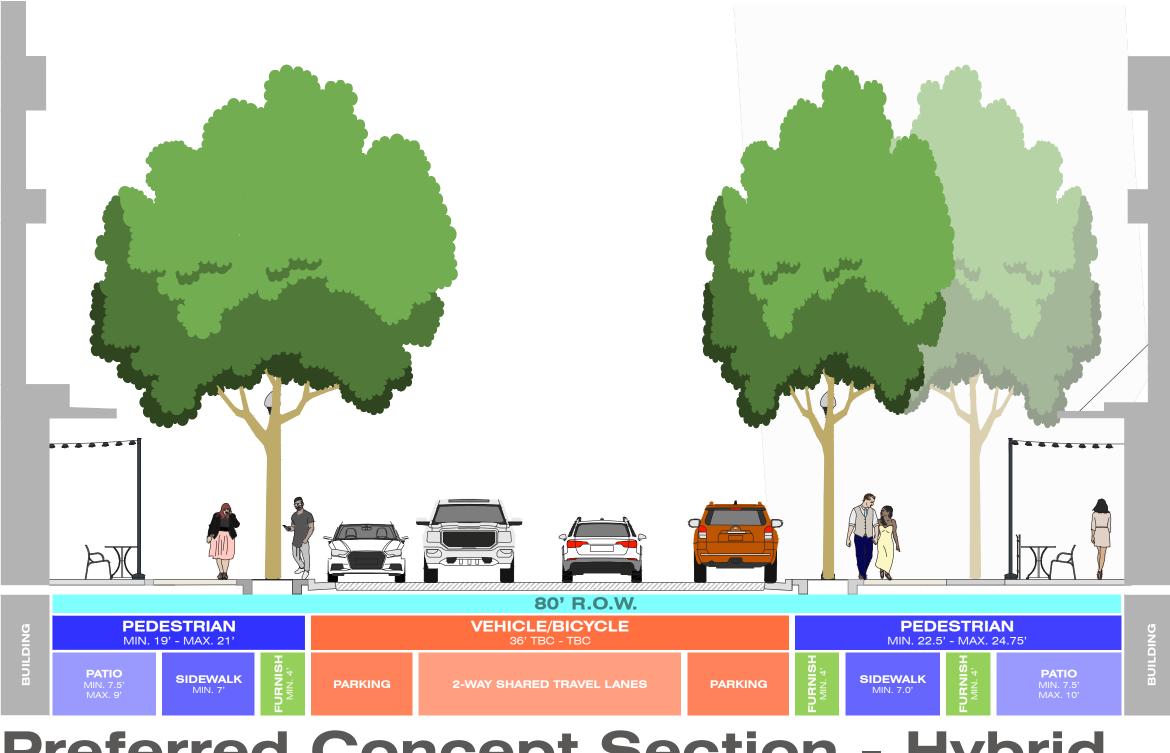

## **Preferred Concept Section - Hybrid**

**Preferred Streetscape Concept - Hybrid** Fulton Street Improvements | 04.01.2022

Boise, Idaho