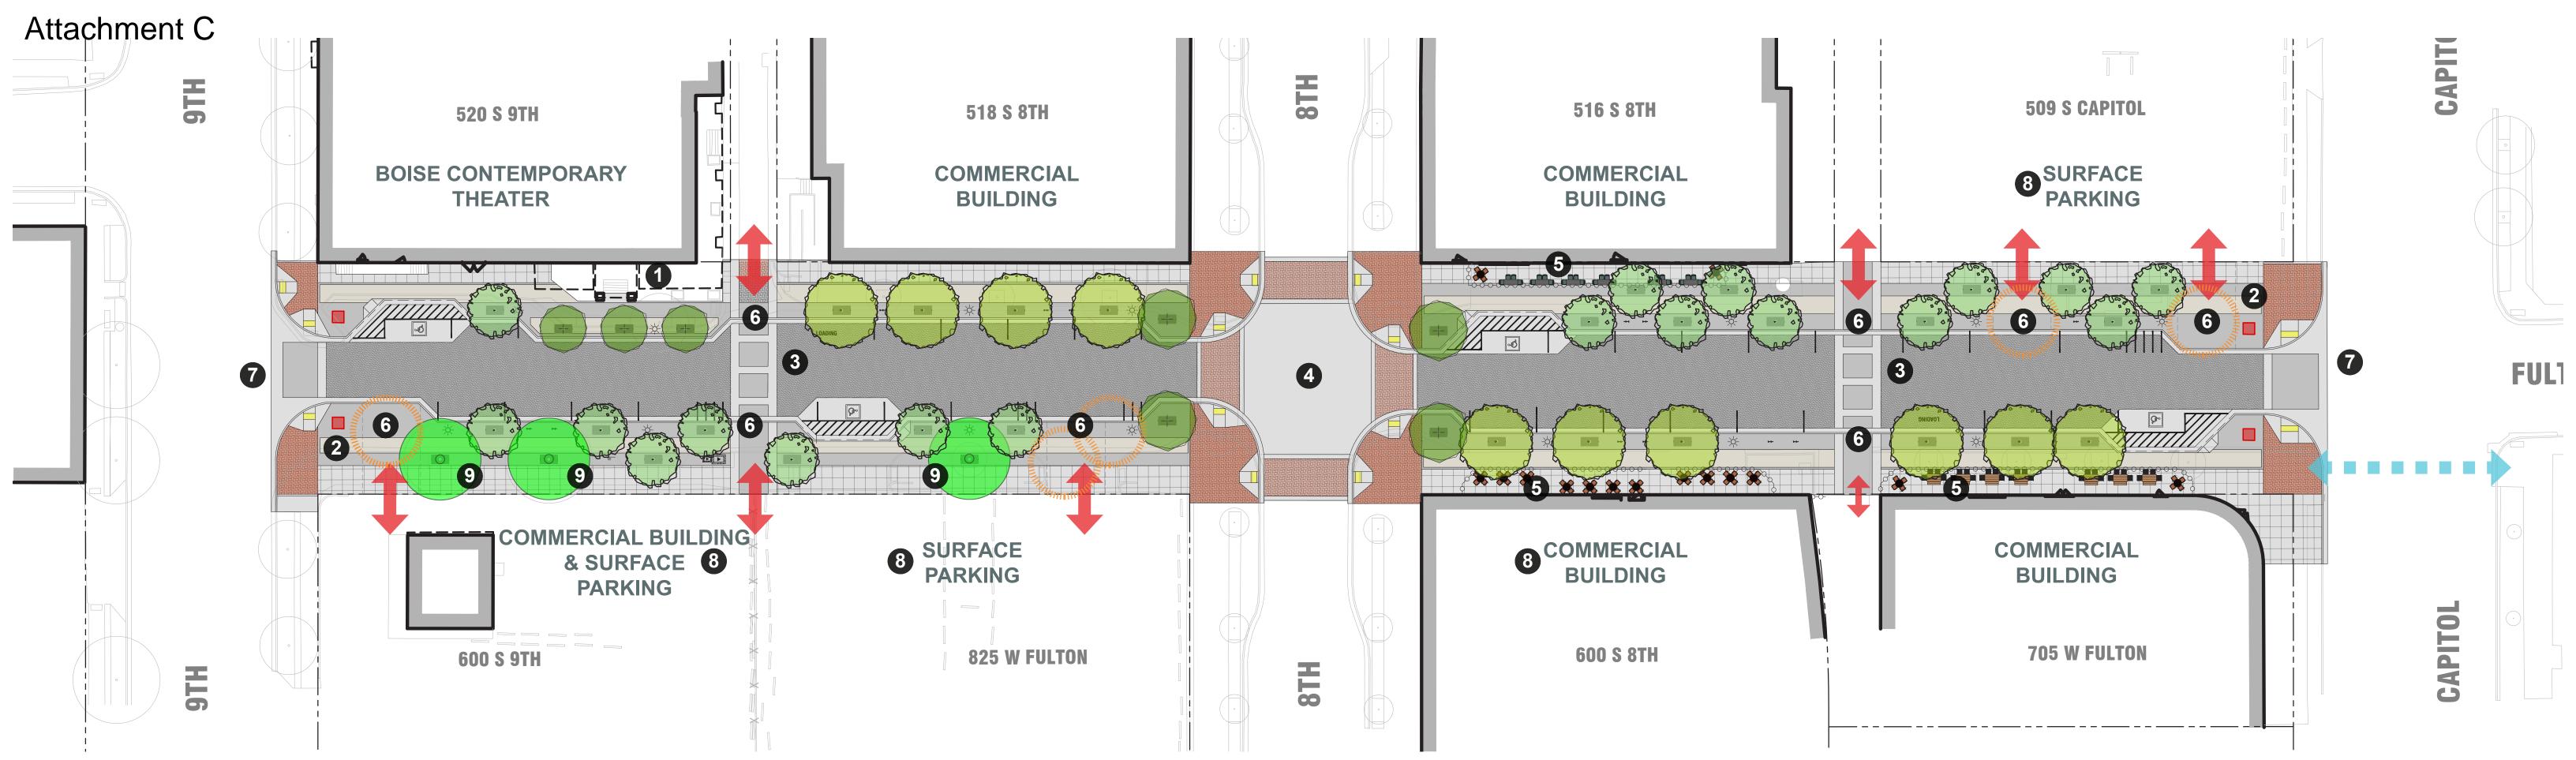

Preferred Concept Site Plan - Hybrid

Preferred Concept Section - Hybrid

## Preferred Streetscape Concept - Hybrid

Fulton Street Improvements I 04.01.2022

Boise, Idaho

## LEGEND:

- 1. BOISE CONTEMPORARY THEATER LOADING DOCK ENTRY
- 2. POTENTIAL PUBLIC ART
- 3. DECORATIVE MID-BLOCK HARDSCAPE DETAIL
- 4. EXISTING INTERSECTION RENOVATION (AS REQUIRED)
- 5. RETAIL/DINING PATIO (OPTIONAL)
- 6. DRIVEWAY APPROACH
- 7. PEDESTRIAN CROSSING HARDSCAPE DETAIL
- 8. PRIVATE LOT WITH FUTURE DEVELOPMENT POTENTIAL
- 9. EXISTING STREET TREE