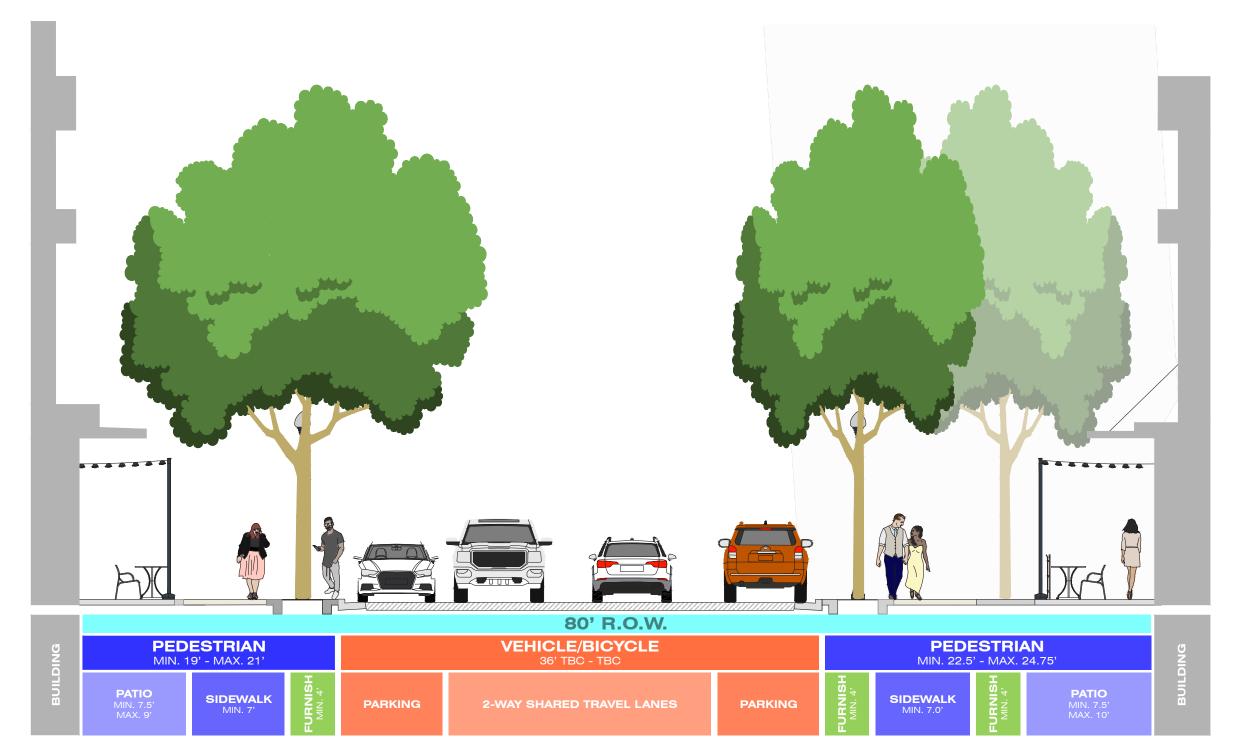

Preferred Concept Site Plan - Hybrid

Preferred Concept Section - Hybrid

## Preferred Streetscape Concept - Hybrid

Fulton Street Improvements I 04.01.2022

Boise, Idaho