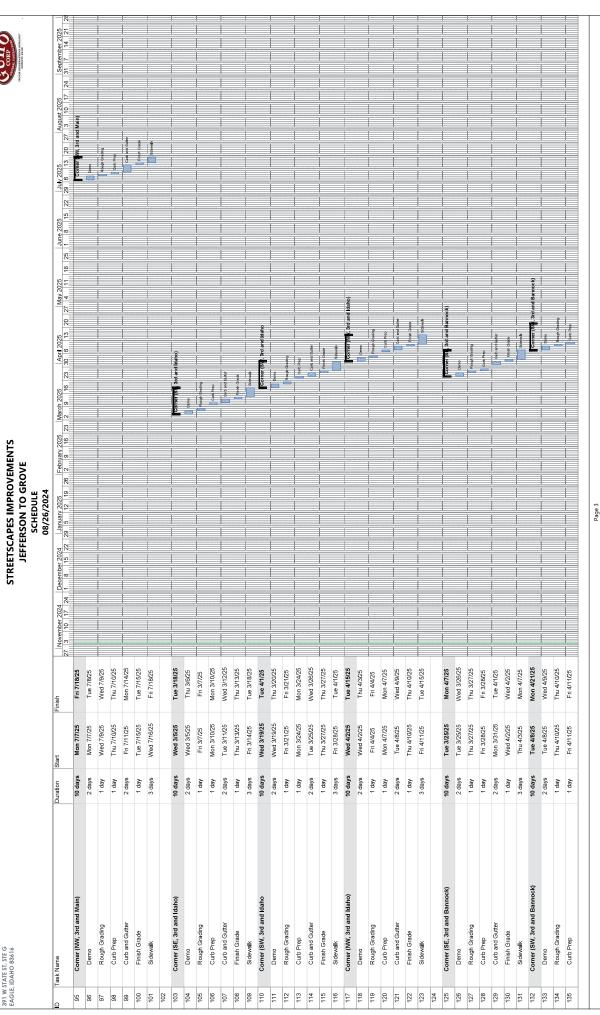

#### **IV. ACTION ITEM**

A. CONSIDER Resolution 1897: Capitol Boulevard Streetscape Improvements, Boise River to Myrtle Street. Amendment No. 2 to the CM/GC Contract with Guho Corp.

Megan Pape, Project Manager – Capital Improvements, gave a report.